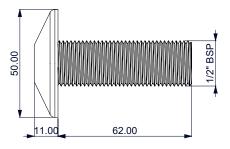

## SH00-003

Standard shower sensor with 15m cable

Wave-on shower sensor manufactured from stainless steel complete with a 45mm bezel. Complete with 15 metre cable. Separate control box required. Thread diameter: ½" BSP Dimensions: 45 x 45 x 73mm

## Stainless steel (bezel), brass (BSP) 0.23kg 73mm (L) x Ø50mm Machined ½" BSP Wall mounted (Ø22mm drill hole required) A.I.R (Active infrared) touch-free 15m Dictated by control box