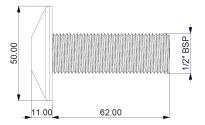

## Technical data

| Material            | Stainless Steel (Bezel), Brass (BSP)     |
|---------------------|------------------------------------------|
| Weight              | 0.23 kg                                  |
| Overall Dimensions  | 73mm (L) x Ø50mm                         |
| Surface Finish      | Machined                                 |
| Thread Diameter     | 1/2" BSP                                 |
| Type of Mounting    | Wall mounted (Ø22mm drill hole required) |
| Operation Type      | A.I.R (Active Infrared) touch-free       |
| Cable Length        | 15m                                      |
| Adjustable Settings | Dictated by control box                  |
|                     |                                          |

ALL DIMENSIONS IN MM UNLESS STATED OTHERWISE