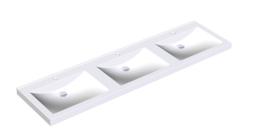

## **QUADRO triple washbasin**

## MODEL RANGE: QUADRO | ANMW431 | 203.0000.132

Washbasins & Washtroughs | Wash basins

QUADRO triple washbasin made of MIRANIT resin-bonded mineral material with smooth, pore-free surface (temperature resistant up to 80 °C). Colour Alpine white. With three seamless, rectangular bowls, without overflow. Mounting on washbasin back panel. Rear contoured edge. Three-sided apron 60 mm (H). With tap holes. Mounting material included.