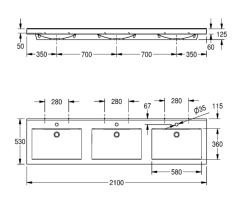

Dimensions 2100 x 125 x 530 mm (W x H x D) Bowl dimensions 580 x 90 x 360 mm (W x H x D)

| Technical data         |                  |
|------------------------|------------------|
| Bowl height            | 90.00 mm         |
| Bowl depth             | 360.00 mm        |
| Bowl width             | 580.00 mm        |
| Overall depth          | 530.00 mm        |
| Overall height         | 125.00 mm        |
| Overall width          | 2,100.00 mm      |
| Waste hole projection  | 185.00 mm        |
| Tap hole diameter      | 35.00 mm         |
| Material               | Mineral material |
| Material code          | Miranit          |
| Tailor made            | No               |
| Tap hole position      | Middle           |
| Tap ledge              | Yes              |
| Waste hole position    | Center back      |
| Bowl position          | Center           |
| Bowl shape             | Rectangle        |
| Colour                 | Alpinewhite      |
| Number of bowls        | 3.00000          |
| Overflow               | No               |
| Rear upstand           | Yes              |
| Siphon included        | No               |
| Splash back            | No               |
| Number of tap holes    | 3.00000          |
| Waste kit included     | No               |
| Waste size             | DN 32            |
| Distance between bowls | 700.00 mm        |
| Product code           | 203.0000.132     |