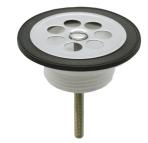

## Accessory Optional

| Strainer waste |      |      |  |  |  |
|----------------|------|------|--|--|--|
| 2000100854     |      |      |  |  |  |
| ZANMW901       | <br> | <br> |  |  |  |

| Dome waste | valve |  |
|------------|-------|--|
| 2000100861 |       |  |
| ZANMW900   |       |  |