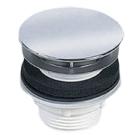

## Accessory Optional

| Strainer waste |      |      |  |  |  |
|----------------|------|------|--|--|--|
| 2000100854     |      |      |  |  |  |
| ZANMW901       | <br> | <br> |  |  |  |

| Dome waste | valve |  |
|------------|-------|--|
| 2000100861 |       |  |
| ZANMW900   |       |  |