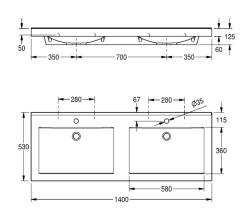

Dimensions 1400 x 125 x 530 mm (W x H x D) Bowl dimensions 580 x 90 x 360 mm (W x H x D )

| Technical data         |                  |
|------------------------|------------------|
| Bowl height            | 90.00 mm         |
| Bowl depth             | 360.00 mm        |
| Bowl width             | 580.00 mm        |
| Overall depth          | 530.00 mm        |
| Overall height         | 125.00 mm        |
| Overall width          | 1,400.00 mm      |
| Waste hole projection  | 185.00 mm        |
| Tap hole diameter      | 35.00 mm         |
| Material               | Mineral material |
| Material code          | Miranit          |
| Tailor made            | No               |
| Tap hole position      | Middle           |
| Tap ledge              | Yes              |
| Waste hole position    | Center back      |
| Bowl position          | Center           |
| Bowl shape             | Rectangle        |
| Colour                 | Alpinewhite      |
| Number of bowls        | 2.00000          |
| Overflow               | No               |
| Rear upstand           | Yes              |
| Siphon included        | No               |
| Splash back            | No               |
| Number of tap holes    | 2.00000          |
| Waste kit included     | No               |
| Waste size             | DN 32            |
| Distance between bowls | 700.00 mm        |
| Product code           | 203.0460.133     |