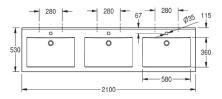

Dimensions 2100 x 125 x 530 mm (W x H x D) Bowl dimensions 580 x 90 x 360 mm (W x H x D)

#### Technical data

| Technical data         |                  |
|------------------------|------------------|
| Bowl position          | Center           |
| Bowl height            | 90mm             |
| Bowl depth             | 360mm            |
| Bowl shape             | Rectangle        |
| Bowl width             | 580mm            |
| Colour                 | Alpine white     |
| Distance between bowls | 700mm            |
| Material               | Mineral material |
| Material code          | Miranit          |
| Overall depth          | 530mm            |
| Overall height         | 125mm            |
| Overall width          | 2,100mm          |
| Overflow               | No               |
| Rear upstand           | Yes              |
| Siphon included        | No               |
| Splash back            | No               |
| Type of mounting       | Wall mouting     |
| Waste hole position    | Center back      |
| Waste hole projection  | 185mm            |
| Waste kit included     | No               |
| Waste size             | DN 32            |
| Tap ledge              | Yes              |
| Number of tap holes    | 3                |
| Tap hole diameter      | 35mm             |
| Tap hole position      | Middle           |
|                        |                  |