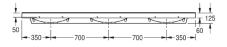

Dimensions 2100 x 125 x 530 mm (W x H x D) Bowl dimensions 580 x 90 x 360 mm (W x H x D)

#### Technical data

| Technical data         |                  |
|------------------------|------------------|
| Bowl position          | Center           |
| Bowl height            | 90mm             |
| Bowl depth             | 360mm            |
| Bowl shape             | Rectangle        |
| Bowl width             | 580mm            |
| Colour                 | Alpine white     |
| Distance between bowls | 700mm            |
| Material               | Mineral material |
| Material code          | Miranit          |
| Overall depth          | 530mm            |
| Overall height         | 125mm            |
| Overall width          | 2,100mm          |
| Overflow               | No               |
| Rear upstand           | Yes              |
| Siphon included        | No               |
| Splash back            | No               |
| Type of mounting       | Wall mouting     |
| Waste hole position    | Center back      |
| Waste hole projection  | 185mm            |
| Waste kit included     | No               |
| Waste size             | DN 32            |
| Tap ledge              | Yes              |
| Number of tap holes    | 3                |
| Tap hole diameter      | 35mm             |
| Tap hole position      | Middle           |
|                        |                  |