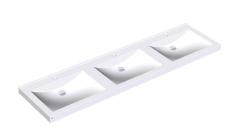

## ANMW431

QUADRO triple washbasin with tap holes

QUADRO triple washbasin made of MIRANIT resin-bonded mineralmaterial with smooth, pore-free surface (temperature resistant up to80 °C). Colour Alpine white. With three seamless, rectangular bowls,without overflow. Mounting on washbasin back panel. Rearcontoured edge. Three-sided apron 60 mm (H). With tap holes. Mounting material included.

Dimensions 2100 x 125 x 530 mm (W x H x D) Bowl dimensions 580 x 90 x 360 mm (W x H x D)