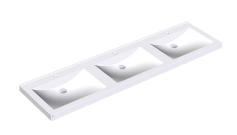

## ANMW430

QUADRO triple washbasin

QUADRO triple washbasin made of MIRANIT resin-bonded mineralmaterial with smooth, pore-free surface (temperature resistant up to80 °C). Colour Alpine white. With three seamless, rectangular bowls,without overflow. Mounting on washbasin back panel. Rearcontoured edge. Three-sided apron 60 mm (H). Without tap holes. Mounting material included.

Dimensions 2100 x 60 x 530 mm (W x H x D) Bowl dimensions 580 x 90 x 360 mm (W x H x D))