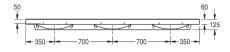

Dimensions 2100 x 60 x 530 mm (W x H x D) Bowl dimensions 580 x 90 x 360 mm (W x H x D))

#### Technical data

| Technical data         |                  |
|------------------------|------------------|
| Bowl position          | Center           |
| Bowl height            | 90mm             |
| Bowl depth             | 360mm            |
| Bowl shape             | Rectangle        |
| Bowl width             | 580mm            |
| Colour                 | Alpine white     |
| Distance between bowls | 700mm            |
| Material               | Mineral material |
| Material code          | Miranit          |
| Overall depth          | 530mm            |
| Overall height         | 125mm            |
| Overall width          | 2,100mm          |
| Overflow               | No               |
| Rear upstand           | Yes              |
| Siphon included        | No               |
| Splash back            | No               |
| Type of mounting       | Wall mouting     |
| Waste hole position    | Center back      |
| Waste hole projection  | 185mm            |
| Waste kit included     | No               |
| Waste size             | DN 32            |
| Tap ledge              | Yes              |
|                        |                  |