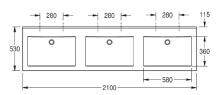

Dimensions 2100 x 60 x 530 mm (W x H x D) Bowl dimensions 580 x 90 x 360 mm (W x H x D))

#### Technical data

| Technical data         |                  |
|------------------------|------------------|
| Bowl position          | Center           |
| Bowl height            | 90mm             |
| Bowl depth             | 360mm            |
| Bowl shape             | Rectangle        |
| Bowl width             | 580mm            |
| Colour                 | Alpine white     |
| Distance between bowls | 700mm            |
| Material               | Mineral material |
| Material code          | Miranit          |
| Overall depth          | 530mm            |
| Overall height         | 125mm            |
| Overall width          | 2,100mm          |
| Overflow               | No               |
| Rear upstand           | Yes              |
| Siphon included        | No               |
| Splash back            | No               |
| Type of mounting       | Wall mouting     |
| Waste hole position    | Center back      |
| Waste hole projection  | 185mm            |
| Waste kit included     | No               |
| Waste size             | DN 32            |
| Tap ledge              | Yes              |
|                        |                  |