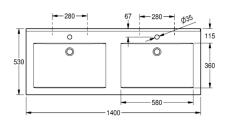

Dimensions 1400 x 125 x 530 mm (W x H x D) Bowl dimensions 580 x 90 x 360 mm (W x H x D )

#### Technical data

| recillical data        |                  |
|------------------------|------------------|
| Bowl position          | Center           |
| Bowl height            | 90mm             |
| Bowl depth             | 360mm            |
| Bowl shape             | Rectangle        |
| Bowl width             | 580mm            |
| Colour                 | Alpine white     |
| Distance between bowls | 700mm            |
| Material               | Mineral material |
| Material code          | Miranit          |
| Overall depth          | 530mm            |
| Overall height         | 125mm            |
| Overall width          | 1,400mm          |
| Overflow               | No               |
| Rear upstand           | Yes              |
| Siphon included        | No               |
| Splash back            | No               |
| Number of tap holes    | 2                |
| Tap hole diameter      | 35mm             |
| Tap hole position      | Middle           |
| Tap ledge              | Yes              |
| Type of mounting       |                  |
| Waste hole position    | Center back      |
| Waste hole projection  | 185mm            |
| Waste kit included     | No               |
| Waste size             | DN 32            |