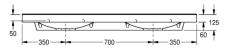

Dimensions 1400 x 125 x 530 mm (W x H x D) Bowl dimensions 580 x 90 x 360 mm (W x H x D )

#### Technical data

| recillical data        |                  |
|------------------------|------------------|
| Bowl position          | Center           |
| Bowl height            | 90mm             |
| Bowl depth             | 360mm            |
| Bowl shape             | Rectangle        |
| Bowl width             | 580mm            |
| Colour                 | Alpine white     |
| Distance between bowls | 700mm            |
| Material               | Mineral material |
| Material code          | Miranit          |
| Overall depth          | 530mm            |
| Overall height         | 125mm            |
| Overall width          | 1,400mm          |
| Overflow               | No               |
| Rear upstand           | Yes              |
| Siphon included        | No               |
| Splash back            | No               |
| Number of tap holes    | 2                |
| Tap hole diameter      | 35mm             |
| Tap hole position      | Middle           |
| Tap ledge              | Yes              |
| Type of mounting       |                  |
| Waste hole position    | Center back      |
| Waste hole projection  | 185mm            |
| Waste kit included     | No               |
| Waste size             | DN 32            |