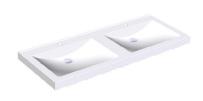

#### ANMW421

QUADRO double washbasin

QUADRO double washbasin made of MIRANIT resin-bonded mineral material with smooth, pore-free surface (temperature resistant up to 80°C). Colour Alpine white. With two seamless, rectangular bowls, without overflow. Mounting on washbasin back panel. Rear contoured edge. Three-sided apron 60 mm (H). With tap holes 35 mm (D). Mounting material included.

Dimensions 1400 x 125 x 530 mm (W x H x D) Bowl dimensions 580 x 90 x 360 mm (W x H x D )