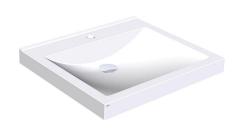

#### **ANMW411**

With 35mm diameter tap hole

QUADRO single washbasin made of MIRANIT resin-bondedmineral material, with smooth, pore-free surface (temperature-resistant up to 80 °C). Colour Alpine white. With seamless, rectangular bowl without overflow. Mounting on washbasin backpanel. Rear contoured edge. Three-sided apron 60 mm (H). Withtap hole 35 mm (D). Mounting material included.

Dimensions 600 x 125 x 530 mm (W x H x D) Bowl dimensions 520 x 40/90 x 375 mm (W x H x D)