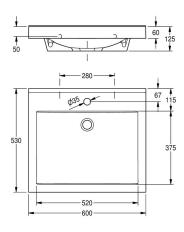

Dimensions 600 x 125 x 530 mm (W x H x D) Bowl dimensions 520 x 40/90 x 375 mm (W x H x D)

#### Technical data

| lechnical data        |                  |
|-----------------------|------------------|
| Bowl position         | Center           |
| Bowl - bowl height    | 90 mm            |
| Bowl - depth          | 375 mm           |
| Bowl shape            | Rectangle        |
| Bowl - width          | 520mm            |
| Colour                | Alpine white     |
| Material              | Mineral material |
| Material code         | Miranit          |
| Overall depth         | 530mm            |
| Overall height        | 125mm            |
| Overall width         | 600mm            |
| Overflow              | No               |
| Rear upstand          | Yes              |
| Siphon included       | No               |
| Splash back           | No               |
| Number of tap holes   | 1                |
| Tap hole diameter     | 35mm             |
| Tap hole position     | Middle           |
| Tap ledge             | Yes              |
| Type of mounting      | Wall mounting    |
| Waste hole position   | Center back      |
| Waste hole projection | 185mm            |
| Waste kit included    | No               |
| Waste size            | DN 32            |
|                       |                  |