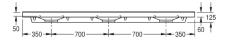

Dimensions 2100 x 125 x 530 mm (W x H x D) Bowl dimensions 540 x 90 x 380 mm (W x H x D)

#### Technical data

| recimical data         |                            |
|------------------------|----------------------------|
| Bowl position          | Center                     |
| Bowl height            | 90mm                       |
| Bowl depth             | 380mm                      |
| Bowl shape             | Circle with straight sides |
| Bowl width             | 540mm                      |
| Colour                 | Alpine white               |
| Material               | Mineral material           |
| Material code          | Miranit                    |
| Overall depth          | 530mm                      |
| Overall height         | 125mm                      |
| Overall width          | 2,100mm                    |
| Overflow               | No                         |
| Rear upstand           | Yes                        |
| Siphon included        | No                         |
| Splash back            | No                         |
| Type of mounting       | Wall mouting               |
| Waste hole position    | Center back                |
| Waste hole projection  | 185mm                      |
| Waste kit included     | No                         |
| Waste size             | DN 32                      |
| Tap ledge              | Yes                        |
| Distance between bowls | 700mm                      |
| Number of tap holes    | 3                          |
| Tap hole diameter      | 35mm                       |
| Tap hole position      | Middle                     |
|                        |                            |