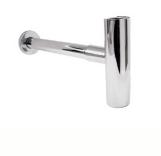

|
| Splash back            | No                         |
| Type of mounting       | Wall mouting               |
| Waste hole position    | Center back                |
| Waste hole projection  | 185mm                      |
| Waste kit included     | No                         |
| Waste size             | DN 32                      |
| Tap ledge              | Yes                        |
| Distance between bowls | 700mm                      |
| Number of tap holes    | 3                          |
| Tap hole diameter      | 35mm                       |
| Tap hole position      | Middle                     |
|                        |                            |



### **KWC**

# QUADRO double washbasin

Model line: QUADRO | ANMW421

#### **Optional accessories**









#### Strainer waste

ZANMW901 Vanity top

#### Dome waste valve

**ZANMW900** Vanity top

#### Drain and overflow set

ZANMW902 Vanity top

#### Trap

XINX140 Vanity top