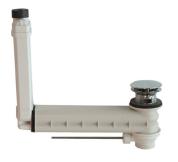

|
| Splash back            | No                         |
| Type of mounting       | Wall mouting               |
| Waste hole position    | Center back                |
| Waste hole projection  | 185mm                      |
| Waste kit included     | No                         |
| Waste size             | DN 32                      |
| Tap ledge              | Yes                        |
| Distance between bowls | 700mm                      |
| Number of tap holes    | 3                          |
| Tap hole diameter      | 35mm                       |
| Tap hole position      | Middle                     |
|                        |                            |



### **KWC**

# QUADRO double washbasin

Model line: QUADRO | ANMW421

#### **Optional accessories**









#### Strainer waste

ZANMW901 Vanity top

#### Dome waste valve

**ZANMW900** Vanity top

#### Drain and overflow set

ZANMW902 Vanity top

#### Trap

XINX140 Vanity top