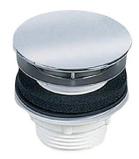

|
| Splash back            | No                         |
| Type of mounting       | Wall mouting               |
| Waste hole position    | Center back                |
| Waste hole projection  | 185mm                      |
| Waste kit included     | No                         |
| Waste size             | DN 32                      |
| Tap ledge              | Yes                        |
| Distance between bowls | 700mm                      |
| Number of tap holes    | 3                          |
| Tap hole diameter      | 35mm                       |
| Tap hole position      | Middle                     |
|                        |                            |



### **KWC**

# QUADRO double washbasin

Model line: QUADRO | ANMW421

#### **Optional accessories**









#### Strainer waste

ZANMW901 Vanity top

#### Dome waste valve

**ZANMW900** Vanity top

#### Drain and overflow set

ZANMW902 Vanity top

#### Trap

XINX140 Vanity top