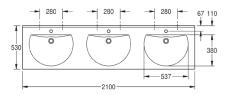

Dimensions 2100 x 125 x 530 mm (W x H x D) Bowl dimensions 540 x 90 x 380 mm (W x H x D)

#### Technical data

| recimical data         |                            |
|------------------------|----------------------------|
| Bowl position          | Center                     |
| Bowl height            | 90mm                       |
| Bowl depth             | 380mm                      |
| Bowl shape             | Circle with straight sides |
| Bowl width             | 540mm                      |
| Colour                 | Alpine white               |
| Material               | Mineral material           |
| Material code          | Miranit                    |
| Overall depth          | 530mm                      |
| Overall height         | 125mm                      |
| Overall width          | 2,100mm                    |
| Overflow               | No                         |
| Rear upstand           | Yes                        |
| Siphon included        | No                         |
| Splash back            | No                         |
| Type of mounting       | Wall mouting               |
| Waste hole position    | Center back                |
| Waste hole projection  | 185mm                      |
| Waste kit included     | No                         |
| Waste size             | DN 32                      |
| Tap ledge              | Yes                        |
| Distance between bowls | 700mm                      |
| Number of tap holes    | 3                          |
| Tap hole diameter      | 35mm                       |
| Tap hole position      | Middle                     |
|                        |                            |