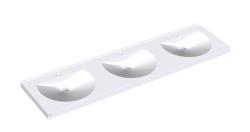

#### ANMW231

RONDA Triple washbasin with tap holes

RONDA triple washbasin made of MIRANIT resin-bonded mineralmaterial with smooth, pore-free surface (temperature-resistant upto 80 °C). Colour Alpine white. With three seamless round bowls,flattened out at the rear, without overflow. Mounting on washbasinback panel. Rear contoured edge. Three-sided apron 60 mm (H).With tap holes 35 mm (D). Mounting material included.

Dimensions 2100 x 125 x 530 mm (W x H x D) Bowl dimensions 540 x 90 x 380 mm (W x H x D)