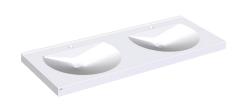

#### ANMW220

RONDA Double washbasin without tap holes

RONDA double washbasin made of MIRANIT resin-bonded mineralmaterial with smooth, pore-free surface (temperature-resistant upto 80 °C). Colour Alpine white. With two seamless round bowls,flattened out at the rear, without overflow. Mounting on washbasinback panel. Rear contoured edge. Three-sided apron 60 mm (H).Without tap holes. Mounting material included.

Dimensions 1400 x 125 x 530 mm (W x H x D) Bowl dimensions 540 x 90 x 380 mm (W x H x D)