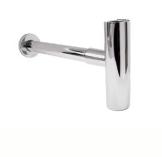

|
| Overflow               | No                         |
| Rear upstand           | Yes                        |
| Siphon included        | No                         |
| Splash back            | No                         |
| Type of mounting       | Wall mouting               |
| Waste hole position    | Center back                |
| Waste hole projection  | 185mm                      |
| Waste kit included     | No                         |
| Waste size             | DN 32                      |
| Tap ledge              | Yes                        |
| Distance between bowls | 700mm                      |
| -                      |                            |



### **KWC**

# RONDA Double washbasin without tap holes

Model line: RONDA | ANMW220

#### **Optional accessories**









Strainer waste

ZANMW901 Vanity top

Dome waste valve

**ZANMW900** Vanity top

Drain and overflow set

ZANMW902 Vanity top

Trap

XINX140 Vanity top