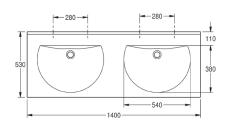

Dimensions 1400 x 125 x 530 mm (W x H x D) Bowl dimensions 540 x 90 x 380 mm (W x H x D)

#### Technical data

| Bowl position          | Center                     |
|------------------------|----------------------------|
| Bowl height            | 90mm                       |
| Bowl depth             | 380mm                      |
| Bowl shape             | Circle with straight sides |
| Bowl width             | 540mm                      |
| Colour                 | Alpine white               |
| Material               | Mineral material           |
| Material code          | Miranit                    |
| Overall depth          | 530mm                      |
| Overall height         | 125mm                      |
| Overall width          | 1,400mm                    |
| Overflow               | No                         |
| Rear upstand           | Yes                        |
| Siphon included        | No                         |
| Splash back            | No                         |
| Type of mounting       | Wall mouting               |
| Waste hole position    | Center back                |
| Waste hole projection  | 185mm                      |
| Waste kit included     | No                         |
| Waste size             | DN 32                      |
| Tap ledge              | Yes                        |
| Distance between bowls | 700mm                      |
| -                      |                            |