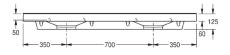

Dimensions 1400 x 125 x 530 mm (W x H x D) Bowl dimensions 540 x 90 x 380 mm (W x H x D)

#### Technical data

| Bowl position          | Center                     |
|------------------------|----------------------------|
| Bowl height            | 90mm                       |
| Bowl depth             | 380mm                      |
| Bowl shape             | Circle with straight sides |
| Bowl width             | 540mm                      |
| Colour                 | Alpine white               |
| Material               | Mineral material           |
| Material code          | Miranit                    |
| Overall depth          | 530mm                      |
| Overall height         | 125mm                      |
| Overall width          | 1,400mm                    |
| Overflow               | No                         |
| Rear upstand           | Yes                        |
| Siphon included        | No                         |
| Splash back            | No                         |
| Type of mounting       | Wall mouting               |
| Waste hole position    | Center back                |
| Waste hole projection  | 185mm                      |
| Waste kit included     | No                         |
| Waste size             | DN 32                      |
| Tap ledge              | Yes                        |
| Distance between bowls | 700mm                      |
| -                      |                            |