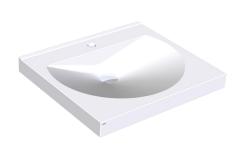

#### **ANMW211**

RONDA Single washbasin with tap holes

RONDA single washbasin made of MIRANIT resin-bonded mineralmaterial with smooth and pore-free surface (temperature-resistantup to 80 °C). Colour Alpine white. With seamless round bowl,flattened out at the rear, without overflow. Mounting on washbasinback panel. Rear contoured edge. Three-sided apron 60 mm (H).With tap hole 35 mm (D). Mounting material included.

Dimensions  $600 \times 125 \times 530$  mm (W x H x D) Bowl dimensions  $520 \times 90 \times 380$  mm (W x H x D)