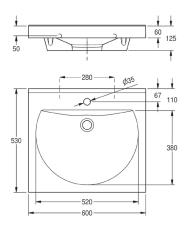

Dimensions  $600 \times 125 \times 530$  mm (W x H x D) Bowl dimensions  $520 \times 90 \times 380$  mm (W x H x D)

#### Technical data

| reclinical data                       |                            |
|---------------------------------------|----------------------------|
| Bowl position                         | Center                     |
| Bowl height                           | 90mm                       |
| Bowl depth                            | 380mm                      |
| Bowl shape                            | Circle with straight sides |
| Bowl width                            | 520mm                      |
| Colour                                | Alpine white               |
| Material                              | Mineral material           |
| Material code                         | Miranit                    |
| Overall depth                         | 530mm                      |
| Overall height                        | 125mm                      |
| Overall width                         | 600mm                      |
| Overflow                              | No                         |
| Rear upstand                          | Yes                        |
| Siphon included                       | No                         |
| Splash back                           | No                         |
| Type of mounting                      | Wall mouting               |
| Waste hole position                   | Center back                |
| Waste hole projection                 | 185mm                      |
| Waste kit included                    | No                         |
| Waste size                            | DN 32                      |
| Tap ledge                             | Yes                        |
| Number of tap holes                   | 1                          |
| Tap hole diameter                     | 35mm                       |
| Tap hole position                     | Middle                     |
| · · · · · · · · · · · · · · · · · · · | <del>_</del>               |