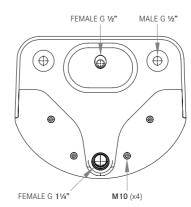

## TECHNICAL DAT

| TECHNICAL DATA      |                                                             |
|---------------------|-------------------------------------------------------------|
| Material            | High Performance Composite material                         |
| Gross weight        | 10.00 kg                                                    |
| Overall dimensions  | 450mm (w) x 374mm (h) x 300mm (d)                           |
| Type of mounting    | 4 x 10mm Stainless Steel allthread studding (incl.)         |
| Dual function       | Basin and moulded soap shelves                              |
| Tap outlets         | Pressure compensating 5 L/min                               |
| Water channel       | Integrated stainless steel water spout                      |
| Waste outlet        | Rear concealed waste outlet (requires 11/4"/32mm            |
|                     | running trap)                                               |
| Waste grid          | Stainless Steel anti-ligature                               |
| Additional features | Wave-on and tactile sensors available separately            |
|                     | Fixing kit for IPS panels provided, optional kits available |