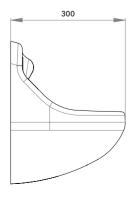

## TECHNICAL DAT

| TECHNICAL DATA      |                                                             |
|---------------------|-------------------------------------------------------------|
| Material            | High Performance Composite material                         |
| Gross weight        | 10.00 kg                                                    |
| Overall dimensions  | 450mm (w) x 374mm (h) x 300mm (d)                           |
| Type of mounting    | 4 x 10mm Stainless Steel allthread studding (incl.)         |
| Dual function       | Basin and moulded soap shelves                              |
| Tap outlets         | Pressure compensating 5 L/min                               |
| Water channel       | Integrated stainless steel water spout                      |
| Waste outlet        | Rear concealed waste outlet (requires 11/4"/32mm            |
|                     | running trap)                                               |
| Waste grid          | Stainless Steel anti-ligature                               |
| Additional features | Wave-on and tactile sensors available separately            |
|                     | Fixing kit for IPS panels provided, optional kits available |