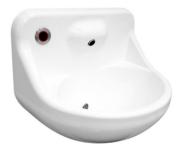

## SAFE ENSUITE BASIN

Single Outlet - Hot Sensor

## VR01-092

Integrated Basin; moulded impact resistant construction, vandal and ligature resistant, suitable for mental healthcare, healthcare and custodial applications.

## PRODUCT NUMBER

VR01-092