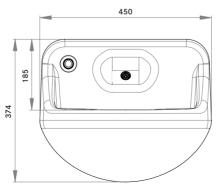

## TECHNICAL DAT

| TECHNICAL DATA      |                                                             |
|---------------------|-------------------------------------------------------------|
| Material            | High Performance Composite material                         |
| Gross weight        | 10.00 kg                                                    |
| Overall dimensions  | 450mm (w) x 374mm (h) x 300mm (d)                           |
| Type of mounting    | 4 x 10mm Stainless Steel allthread studding (incl.)         |
| Dual function       | Basin and moulded soap shelves                              |
| Tap outlets         | Pressure compensating 5 L/min                               |
| Water channel       | Integrated stainless steel water spout                      |
| Waste outlet        | Rear concealed waste outlet (requires 11/4"/32mm            |
|                     | running trap)                                               |
| Waste grid          | Stainless Steel anti-ligature                               |
| Additional features | Wave-on and tactile sensors available separately            |
|                     | Fixing kit for IPS panels provided, optional kits available |