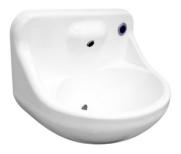

## **SAFE ENSUITE BASIN**

Single Outlet - Cold Sensor

## VR01-091

Integrated Basin; moulded impact resistant construction, vandal and ligature resistant, suitable for mental healthcare, healthcare and custodial applications.