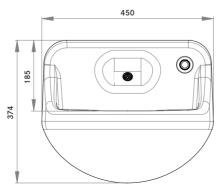

## PRODUCT NUMBER

VR01-091

| TECHNICAL DATA      |                                                             |
|---------------------|-------------------------------------------------------------|
| Material            | High Performance Composite material                         |
| Gross weight        | 10.00 kg                                                    |
| Overall dimensions  | 450mm (w) x 374mm (h) x 300mm (d)                           |
| Type of mounting    | 4 x 10mm Stainless Steel allthread studding (incl.)         |
| Dual function       | Basin and moulded soap shelves                              |
| Tap outlets         | Pressure compensating 5 L/min                               |
| Water channel       | Integrated stainless steel water spout                      |
| Waste outlet        | Rear concealed waste outlet (requires 11/4"/32mm            |
|                     | running trap)                                               |
| Waste grid          | Stainless Steel anti-ligature                               |
| Additional features | Wave-on and tactile sensors available separately            |
|                     | Fixing kit for IPS panels provided, optional kits available |