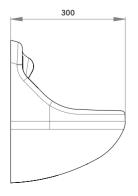

## PRODUCT NUMBER

VR01-091

| TECHNICAL DATA      |                                                             |
|---------------------|-------------------------------------------------------------|
| Material            | High Performance Composite material                         |
| Gross weight        | 10.00 kg                                                    |
| Overall dimensions  | 450mm (w) x 374mm (h) x 300mm (d)                           |
| Type of mounting    | 4 x 10mm Stainless Steel allthread studding (incl.)         |
| Dual function       | Basin and moulded soap shelves                              |
| Tap outlets         | Pressure compensating 5 L/min                               |
| Water channel       | Integrated stainless steel water spout                      |
| Waste outlet        | Rear concealed waste outlet (requires 11/4"/32mm            |
|                     | running trap)                                               |
| Waste grid          | Stainless Steel anti-ligature                               |
| Additional features | Wave-on and tactile sensors available separately            |
|                     | Fixing kit for IPS panels provided, optional kits available |