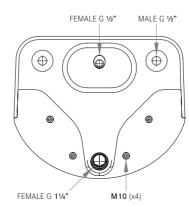

## PRODUCT NUMBER

VR01-091

| TECHNICAL DATA      |                                                             |
|---------------------|-------------------------------------------------------------|
| Material            | High Performance Composite material                         |
| Gross weight        | 10.00 kg                                                    |
| Overall dimensions  | 450mm (w) x 374mm (h) x 300mm (d)                           |
| Type of mounting    | 4 x 10mm Stainless Steel allthread studding (incl.)         |
| Dual function       | Basin and moulded soap shelves                              |
| Tap outlets         | Pressure compensating 5 L/min                               |
| Water channel       | Integrated stainless steel water spout                      |
| Waste outlet        | Rear concealed waste outlet (requires 11/4"/32mm            |
|                     | running trap)                                               |
| Waste grid          | Stainless Steel anti-ligature                               |
| Additional features | Wave-on and tactile sensors available separately            |
|                     | Fixing kit for IPS panels provided, optional kits available |