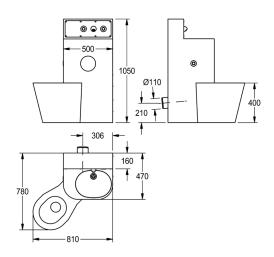

| TECHNICAL DATA               |                                       |
|------------------------------|---------------------------------------|
| Material                     | Stainless Steel                       |
| Material code                | 1.4301 Chrome Nickel Steel V2A        |
| Surface finish               | Satin Finish                          |
| Overall dimensions           | 810 x 1050 x 780 mm (W x H x D)       |
| Material thickness           | Body - 2.0mm / WC - 1.5mm             |
| Spout Length                 | 83.0mm                                |
| Spout operation              | Tactile switches                      |
|                              | (Hot - AC02-047 / Cold - AC02-046)    |
| WC Flush operation           | Tactile switch - (Cold - AC02-046)    |
| Upper edge of basin height   | 850.0mm                               |
| Upstand depth                | 160.0mm                               |
| Upstand height               | 200.0mm                               |
| WC height                    | 400.0mm                               |
| Type of mounting             | Wall mounting                         |
| Outlet size                  | DN 50 / DN 100                        |
| Inlet size                   | DN 15                                 |
| Toilet seat info             | Integrated seat                       |
| Flushing equipment           | Flushvalve with FRANKE base (WC01-028 |
|                              | WC Cistern                            |
| Pipework material            | Stainless Steel                       |
| Power supply                 | Through washroom control box          |
| ADDITIONAL FEATURES (VIA CON | TROL BOX - VR07-002)                  |
| Adjustable run time          | Yes* Defined by control box settings  |
| Anti-Vandal function         | Yes*                                  |
| Lock out function            | Yes, Default OFF*                     |
| Chlorination function        | Yes*                                  |
| Automatic purge function     | Yes, Default OFF*                     |

ALL DIMENSIONS IN MM

\* (Set By Control Box)