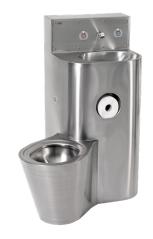

## AC04-041

WC Combination Unit for "against wall" installations.

Complete with Integrated automatic spout and Tactile operation switches with removable access panel.

| PRODUCT NUMBER |  |
|----------------|--|
| AC04-041       |  |
|                |  |

| TECHNICAL DATA               |                                       |
|------------------------------|---------------------------------------|
| Material                     | Stainless Steel                       |
| Material code                | 1.4301 Chrome Nickel Steel V2A        |
| Surface finish               | Satin Finish                          |
| Overall dimensions           | 810 x 1050 x 780 mm (W x H x D)       |
| Material thickness           | Body - 2.0mm / WC - 1.5mm             |
| Spout Length                 | 83.0mm                                |
| Spout operation              | Tactile switches                      |
|                              | (Hot - AC02-047 / Cold - AC02-046)    |
| WC Flush operation           | Tactile switch - (Cold - AC02-046)    |
| Upper edge of basin height   | 850.0mm                               |
| Upstand depth                | 160.0mm                               |
| Upstand height               | 200.0mm                               |
| WC height                    | 400.0mm                               |
| Type of mounting             | Wall mounting                         |
| Outlet size                  | DN 50 / DN 100                        |
| Inlet size                   | DN 15                                 |
| Toilet seat info             | Integrated seat                       |
| Flushing equipment           | Flushvalve with FRANKE base (WC01-028 |
|                              | WC Cistern                            |
| Pipework material            | Stainless Steel                       |
| Power supply                 | Through washroom control box          |
| ADDITIONAL FEATURES (VIA CON | TROL BOX - VR07-002)                  |
| Adjustable run time          | Yes* Defined by control box settings  |
| Anti-Vandal function         | Yes*                                  |
| Lock out function            | Yes, Default OFF*                     |
| Chlorination function        | Yes*                                  |
| Automatic purge function     | Yes, Default OFF*                     |