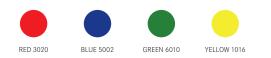

### COLOURED WATERWAY

The Anti-Microbial Showerhead Waterways are available in 4 different colours to promote a quarterly replacement regime