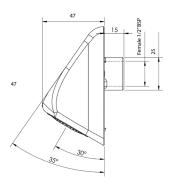

#### Technical data

| SHOWER HEAD           |                                                |
|-----------------------|------------------------------------------------|
| Туре                  | Spray shower head                              |
| Material              | Chromed Brass                                  |
| Surface finish        | Chrome                                         |
| Gross weight          | 0.45kg                                         |
| Operation type        | Separate sensor                                |
| Type of mounting      | 4 holes in backplate                           |
| Type of mixing        | Additional TMV required                        |
| Spout projection      | 47.30mm                                        |
| Minimum flow pressure | 1 BAR                                          |
| Water connection      | Via female 1/2" BSP                            |
| Other features        | Removable cover and waterway - Waterway        |
|                       | available in 4 colours                         |
| SHOWER HEAD OUTLET    |                                                |
| Material              | ABS                                            |
| Rose type             | 4 piece set supplied                           |
| Hole diameter         | Set Includes: 0.7, 0.8, 0.9, & 1.0mm hole size |
|                       | variants                                       |
| Number of holes       | 72                                             |

## ALL DIMENSIONS IN MM UNLESS STATED OTHERWISE