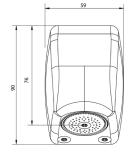

#### Technical data

| SHOWER HEAD           |                                                |
|-----------------------|------------------------------------------------|
| Туре                  | Spray shower head                              |
| Material              | Chromed Brass                                  |
| Surface finish        | Chrome                                         |
| Gross weight          | 0.45kg                                         |
| Operation type        | Separate sensor                                |
| Type of mounting      | 4 holes in backplate                           |
| Type of mixing        | Additional TMV required                        |
| Spout projection      | 47.30mm                                        |
| Minimum flow pressure | 1 BAR                                          |
| Water connection      | Via female 1/2" BSP                            |
| Other features        | Removable cover and waterway - Waterway        |
|                       | available in 4 colours                         |
| SHOWER HEAD OUTLET    |                                                |
| Material              | ABS                                            |
| Rose type             | 4 piece set supplied                           |
| Hole diameter         | Set Includes: 0.7, 0.8, 0.9, & 1.0mm hole size |
|                       | variants                                       |
| Number of holes       | 72                                             |

## ALL DIMENSIONS IN MM UNLESS STATED OTHERWISE