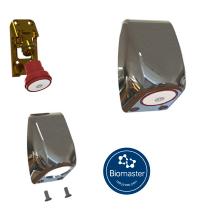

#### SH07-095

ANTI-MICROBIAL SHOWERHEAD

Chromed brass Anti-Microbial Shower Head with removable Biomaster silver ion technology utilised waterway.

These strong, durable and ligature resistant heads also feature an Anti-Microbial ABS outlet.

#### Technical data

| SHOWER HEAD           |                                                |
|-----------------------|------------------------------------------------|
| Туре                  | Spray shower head                              |
| Material              | Chromed Brass                                  |
| Surface finish        | Chrome                                         |
| Gross weight          | 0.45kg                                         |
| Operation type        | Separate sensor                                |
| Type of mounting      | 4 holes in backplate                           |
| Type of mixing        | Additional TMV required                        |
| Spout projection      | 47.30mm                                        |
| Minimum flow pressure | 1 BAR                                          |
| Water connection      | Via female 1/2" BSP                            |
| Other features        | Removable cover and waterway - Waterway        |
|                       | available in 4 colours                         |
| SHOWER HEAD OUTLET    |                                                |
| Material              | ABS                                            |
| Rose type             | 4 piece set supplied                           |
| Hole diameter         | Set Includes: 0.7, 0.8, 0.9, & 1.0mm hole size |
|                       | variants                                       |
| Number of holes       | 72                                             |