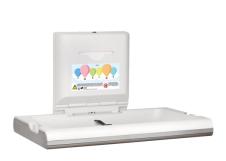

## **KWC** CAMBRINO horizontal baby changing table

## CAMB11HS

Horizontal baby changing table

CAMBRINO horizontal baby changing table for wall mounting, made of polypropylene with antibacterial Biocote® protection, white colour, front panel made of stainless steel, hinged, with integrated shock absorber for safe opening and closing, nylon safety belt and hooks on both sides, lockable dispenser for single-use paper covers in Interfold folding with maximum width 260 mm. Certified according to EN 12221-1 and EN 12221-2. Including mounting material and 80 single-use paper covers.