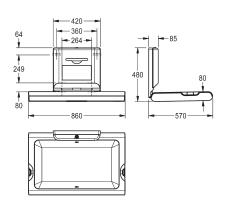

Dimensions when closed 860 x 565 x 100 mm (W x H x D) Dimensions when open 860 x 480 x 570 mm (W x H x D)

| 2221-2. Including mounting material and 80 single-use paper covers |  |
|--------------------------------------------------------------------|--|
| Technical data                                                     |  |
| verall depth                                                       |  |
| verall height                                                      |  |
| verall width                                                       |  |
| laterial                                                           |  |
| ailor made                                                         |  |
| ype of mounting                                                    |  |
| inged                                                              |  |
| urface material                                                    |  |