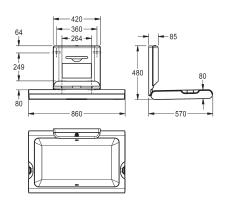

Including mounting material and 80 single-use paper covers. Dimensions when closed 860 x 565 x 100 mm (W x H x D) Dimensions when open 860 x 480 x 570 mm (W x H x D)

### Technical data

| Hinged                | Yes           |
|-----------------------|---------------|
| Material              | Synthetic     |
| Maximum load capacity | 50 KGM        |
| Overall depth         | 100mm         |
| Overall height        | 565mm         |
| Overall width         | 860mm         |
| Surface material      | Synthetic     |
| Tailor made           | No            |
| Type of mounting      | Wall mounting |