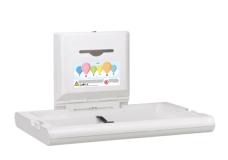

#### CAMB10HP

Horizontal baby changing table

CAMBRINO horizontal baby changing table for wall mounting, made of polypropylene with antibacterial Biocote® protection, white colour, hinged, with integrated shock absorber for safe opening and closing, nylon safety belt and hooks on both sides, lockable dispenser for singleuse paper covers in Interfold folding with maximum width 260 mm. Certified according to EN 12221-1 and EN 12221-2.

Including mounting material and 80 single-use paper covers. Dimensions when closed 860 x 565 x 100 mm (W x H x D) Dimensions when open 860 x 480 x 570 mm (W x H x D)