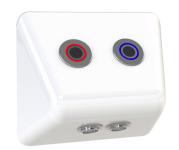

## VR01-111

Safe Ensuite bath module; moulded impact resistant construction, vandal and ligature resistant, suitable for mental healthcare, healthcare and custodial applications.

| PRODUCT NUMBER |  |
|----------------|--|
| /R01-111       |  |
|                |  |