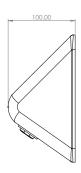

| TECHNICAL DATA     |                                                             |
|--------------------|-------------------------------------------------------------|
| Material           | High Performance Composite material                         |
| Gross weight       | 3.0 kg                                                      |
| Operation          | Wave-on or tactile control options available (not supplied) |
| Overall dimensions | 210mm (w) x 190mm (h) x 100mm (d)                           |
| Type of mounting   | M10 Fixing Kit                                              |
| Outlets            | Unrestricted flow straighter                                |
| Water channel      | Integrated stainless steel water spouts                     |