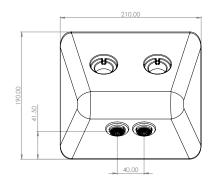

| TECHNICAL DATA     |                                                             |
|--------------------|-------------------------------------------------------------|
| Material           | High Performance Composite material                         |
| Gross weight       | 3.0 kg                                                      |
| Operation          | Wave-on or tactile control options available (not supplied) |
| Overall dimensions | 210mm (w) x 190mm (h) x 100mm (d)                           |
| Type of mounting   | M10 Fixing Kit                                              |
| Outlets            | Unrestricted flow straighter                                |
| Water channel      | Integrated stainless steel water spouts                     |