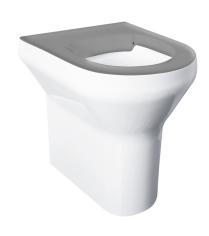

## V2 High security WC pan disabled height with grey top

## VR01-072

V2 High security WC pan disabled height with grey top

High Security WC Pan; water efficient 4 litre flush, domestic aesthetic, moulded impact resistant construction, vandal and ligature resistant, suitable for mental healthcare, healthcare and custodial applications. Available in 2 heights; standard or disabled.