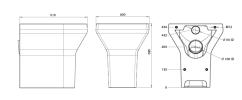

## Technical data

| Material                                                    |
|-------------------------------------------------------------|
| Gross weight                                                |
| Overall dimensions                                          |
| Type of mounting                                            |
|                                                             |
| Flush inlet                                                 |
| Waste outlet                                                |
| Single flush volume                                         |
| Additional features                                         |
| Hygienic non-porous surface                                 |
| Concealed rear waste outlet                                 |
| Large trap to reduce blockages                              |
| Warm to touch surface, eliminates 'icy shock'               |
| Fixing kit for walls up to 250mm thick provided as standard |

| High performance composite material |  |
|-------------------------------------|--|
| 18.1kg                              |  |
| 510mm (d) x 400mm (w) x 480mm (h)   |  |
| Thru-wall 4 x 12mm stainless steel  |  |
| allthread studding (incl.)          |  |
| Ø55mm                               |  |
| Ø100mm                              |  |
| 4L                                  |  |