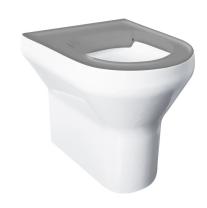

## High-secuirty WC pan with grey top

## VR01-071

High-security WC pan with grey top

High-security WC pan standard height; water efficient 4 litre flush, domestic aesthetic, moulded impact-resistant construction, vandal and ligature-resistant, suitable for mental healthcare, healthcare and custodial applications. Available in 2 heights; standard or disabled.