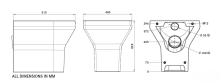

## Technical data

| Material                                                    |  |
|-------------------------------------------------------------|--|
| Gross weight                                                |  |
| Overall dimensions                                          |  |
| Type of mounting                                            |  |
| Fluhs inlet                                                 |  |
| Wash outlet                                                 |  |
| Single flush volume                                         |  |
| Adjustable settings                                         |  |
| Hygienic non-porous surface                                 |  |
| Concealed rear waste outlet                                 |  |
| Large trap to reduce blockages                              |  |
| Warm to the touch surface, eliminates 'icy shock'           |  |
| Grey polyester gelcoat top for visually impaired            |  |
| Fixing kit for walls up to 250mm thick provided as standard |  |