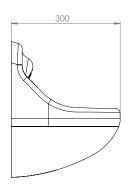

## VR01-031

Safe Ensuite basin (single outlet); moulded impact resistant construction, vandal and ligature resistant, suitable for mental healthcare, healthcare and custodial applications.

| PRODUCT NUMBER      |                                                             |
|---------------------|-------------------------------------------------------------|
| VR01-031            |                                                             |
|                     |                                                             |
| TECHNICAL DATA      |                                                             |
| Material            | High Performance Composite material                         |
| Gross weight        | 10.00 kg                                                    |
| Overall dimensions  | 450mm (w) x 374mm (h) x 300mm (d)                           |
| Type of mounting    | 4 x 10mm Stainless Steel allthread studding (incl.)         |
| Dual function       | Basin and moulded soap shelves                              |
| Tap outlet          | Pressure compensating 5 L/min                               |
| Water channel       | Integrated stainless steel water spout                      |
| Waste outlet        | Rear concealed waste outlet (requires 11/4"/32mm            |
|                     | running trap)                                               |
| Waste grid          | Stainless Steel anti-ligature                               |
| Additional features | Fixing kit for IPS panels provided, optional kits available |
|                     |                                                             |