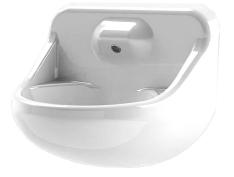

## VR01-031

Safe Ensuite basin (single outlet); moulded impact resistant construction, vandal and ligature resistant, suitable for mental healthcare, healthcare and custodial applications.

| PRODUCT NUMBER      |                                                             |
|---------------------|-------------------------------------------------------------|
| VR01-031            |                                                             |
|                     |                                                             |
| TECHNICAL DATA      |                                                             |
| Material            | High Performance Composite material                         |
| Gross weight        | 10.00 kg                                                    |
| Overall dimensions  | 450mm (w) x 374mm (h) x 300mm (d)                           |
| Type of mounting    | 4 x 10mm Stainless Steel allthread studding (incl.)         |
| Dual function       | Basin and moulded soap shelves                              |
| Tap outlet          | Pressure compensating 5 L/min                               |
| Water channel       | Integrated stainless steel water spout                      |
| Waste outlet        | Rear concealed waste outlet (requires 11/4"/32mm            |
|                     | running trap)                                               |
| Waste grid          | Stainless Steel anti-ligature                               |
| Additional features | Fixing kit for IPS panels provided, optional kits available |
|                     |                                                             |