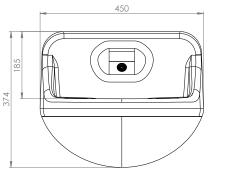

## VR01-031

Safe Ensuite basin (single outlet); moulded impact resistant construction, vandal and ligature resistant, suitable for mental healthcare, healthcare and custodial applications.

| PRODUCT NUMBER      |                                                             |
|---------------------|-------------------------------------------------------------|
| VR01-031            |                                                             |
|                     |                                                             |
| TECHNICAL DATA      |                                                             |
| Material            | High Performance Composite material                         |
| Gross weight        | 10.00 kg                                                    |
| Overall dimensions  | 450mm (w) x 374mm (h) x 300mm (d)                           |
| Type of mounting    | 4 x 10mm Stainless Steel allthread studding (incl.)         |
| Dual function       | Basin and moulded soap shelves                              |
| Tap outlet          | Pressure compensating 5 L/min                               |
| Water channel       | Integrated stainless steel water spout                      |
| Waste outlet        | Rear concealed waste outlet (requires 11/4"/32mm            |
|                     | running trap)                                               |
| Waste grid          | Stainless Steel anti-ligature                               |
| Additional features | Fixing kit for IPS panels provided, optional kits available |
|                     |                                                             |