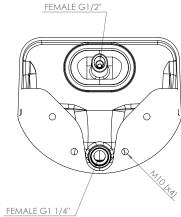

## VR01-031

Safe Ensuite basin (single outlet); moulded impact resistant construction, vandal and ligature resistant, suitable for mental healthcare, healthcare and custodial applications.

| PRODUCT NUMBER      |                                                             |
|---------------------|-------------------------------------------------------------|
| VR01-031            |                                                             |
|                     |                                                             |
| TECHNICAL DATA      |                                                             |
| Material            | High Performance Composite material                         |
| Gross weight        | 10.00 kg                                                    |
| Overall dimensions  | 450mm (w) x 374mm (h) x 300mm (d)                           |
| Type of mounting    | 4 x 10mm Stainless Steel allthread studding (incl.)         |
| Dual function       | Basin and moulded soap shelves                              |
| Tap outlet          | Pressure compensating 5 L/min                               |
| Water channel       | Integrated stainless steel water spout                      |
| Waste outlet        | Rear concealed waste outlet (requires 11/4"/32mm            |
|                     | running trap)                                               |
| Waste grid          | Stainless Steel anti-ligature                               |
| Additional features | Fixing kit for IPS panels provided, optional kits available |
|                     |                                                             |