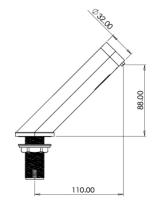

## PRODUCT NUMBER

| PRODUCT NUMBER                    |                       |                          |
|-----------------------------------|-----------------------|--------------------------|
| SD01-012                          | Nickel Brushed Finish | A45 Soap Dispenser       |
|                                   |                       |                          |
| TECHNICAL DA                      | ТА                    |                          |
| Type of soap dis                  | penser                | A45 Soap Dispenser       |
| Type of mounting                  |                       | Deck Mounted             |
| Material                          |                       | Brass                    |
| Surface finish                    |                       | Brushed                  |
| Gross weight                      |                       | 0.70 kg                  |
| Spout projection                  |                       | 127mm                    |
| Power supply                      |                       | AC: 220V / DC: 1.5V 4pcs |
| Bottle capacity                   |                       | 1.8L*                    |
| Ambient temperature               |                       | Normal Temperature       |
| Type of operation                 |                       | No Touch Sensor          |
| Type of operation<br>Sensor range |                       | 0 - 30cm                 |
| Viscosity range of soap           |                       | 100-3500cp (mpA • s)     |
| Soap volume                       |                       | ≤2mL/ times (four gears) |
| Activation time                   |                       | 0.5 - 1s                 |