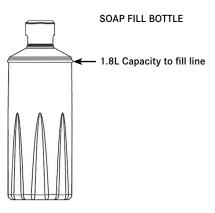

## PRODUCT NUMBER

| PRODUCT NUMBER                    |                       |                          |
|-----------------------------------|-----------------------|--------------------------|
| SD01-012                          | Nickel Brushed Finish | A45 Soap Dispenser       |
|                                   |                       |                          |
| TECHNICAL DA                      | ТА                    |                          |
| Type of soap dis                  | penser                | A45 Soap Dispenser       |
| Type of mounting                  |                       | Deck Mounted             |
| Material                          |                       | Brass                    |
| Surface finish                    |                       | Brushed                  |
| Gross weight                      |                       | 0.70 kg                  |
| Spout projection                  |                       | 127mm                    |
| Power supply                      |                       | AC: 220V / DC: 1.5V 4pcs |
| Bottle capacity                   |                       | 1.8L*                    |
| Ambient temperature               |                       | Normal Temperature       |
| Type of operation                 |                       | No Touch Sensor          |
| Type of operation<br>Sensor range |                       | 0 - 30cm                 |
| Viscosity range of soap           |                       | 100-3500cp (mpA • s)     |
| Soap volume                       |                       | ≤2mL/ times (four gears) |
| Activation time                   |                       | 0.5 - 1s                 |