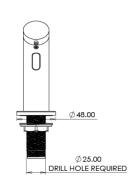

## PRODUCT NUMBER

| PRODUCT NUMBER                    |                       |                          |
|-----------------------------------|-----------------------|--------------------------|
| SD01-012                          | Nickel Brushed Finish | A45 Soap Dispenser       |
|                                   |                       |                          |
| TECHNICAL DA                      | ТА                    |                          |
| Type of soap dis                  | penser                | A45 Soap Dispenser       |
| Type of mounting                  |                       | Deck Mounted             |
| Material                          |                       | Brass                    |
| Surface finish                    |                       | Brushed                  |
| Gross weight                      |                       | 0.70 kg                  |
| Spout projection                  |                       | 127mm                    |
| Power supply                      |                       | AC: 220V / DC: 1.5V 4pcs |
| Bottle capacity                   |                       | 1.8L*                    |
| Ambient temperature               |                       | Normal Temperature       |
| Type of operation                 |                       | No Touch Sensor          |
| Type of operation<br>Sensor range |                       | 0 - 30cm                 |
| Viscosity range of soap           |                       | 100-3500cp (mpA • s)     |
| Soap volume                       |                       | ≤2mL/ times (four gears) |
| Activation time                   |                       | 0.5 - 1s                 |