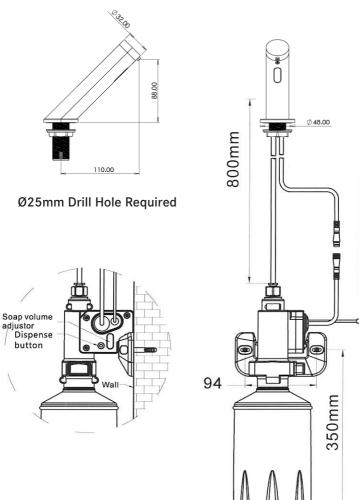

#### Installation:

### Roughing in:

mmmmm

#### Installation steps:

1,Fill liquid soap into bottle capacity.

2,Press and hold the dispense button on the control box, release till the soap is dispensed.

3, Start the system by passing your hand in the sensor range, soap will dispense automatically.

Note: It has four soap dispense volume adjustment:

- 1: Low volume
- 2,Normal volume
- 3,Medium volume
- 4, High volume