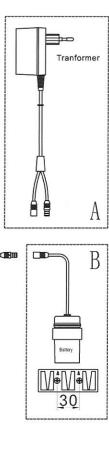

## Specifications:

| Model No.       | SD01-012 / SD01-013   |
|-----------------|-----------------------|
| Material        | Brass                 |
| Sensing range   | 15±3cm                |
| Activation time | 0.5-1s                |
| Power supply    | AC:220V DC:1.5V 4pcs  |
| Viscosity       | 100-3500cp (mpA • s)  |
| Soap volume     | ≤2mL/times(four gear) |
| Bottle capacity | 1.8L*                 |
| Ambient temp.   | Normal temperature    |

#### **Caution:**

1, Ensure soap is free of particles, and filling cup is clean.

- 2,Clean soap tank with water periodically.
- 3, Refill soap when soap level is approximately 20mm.
- 4, Replace batteries when red light in sensor window blinks.