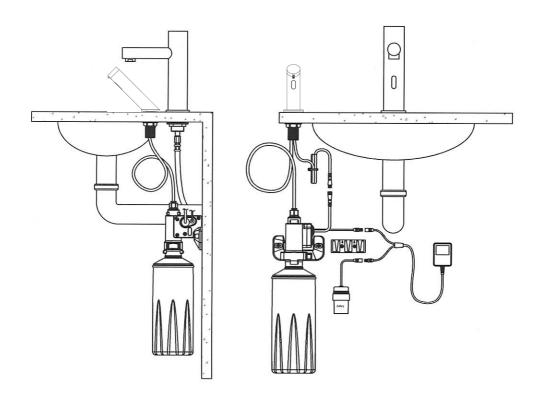

#### Installation:

### Roughing in:

mmmmm

#### Installation steps:

1,Fill liquid soap into bottle capacity.

2,Press and hold the dispense button on the control box, release till the soap is dispensed.

3, Start the system by passing your hand in the sensor range, soap will dispense automatically.