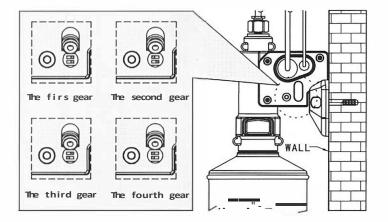

Note: It has four soap dispense volume adjustment:

- 1: Low volume
- 2,Normal volume
- 3,Medium volume
- 4, High volume