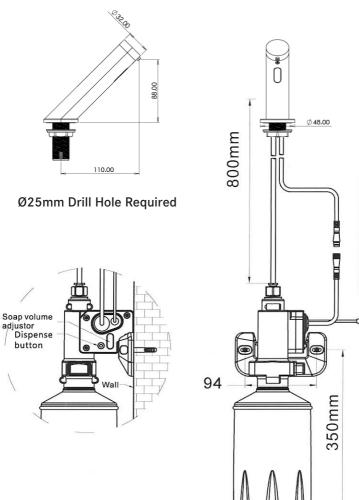

## Specifications:

| Model No.       | SD01-012 / SD01-013   |
|-----------------|-----------------------|
| Material        | Brass                 |
| Sensing range   | 15±3cm                |
| Activation time | 0.5-1s                |
| Power supply    | AC:220V DC:1.5V 4pcs  |
| Viscosity       | 100-3500cp (mpA • s)  |
| Soap volume     | ≤2mL/times(four gear) |
| Bottle capacity | 1.8L*                 |
| Ambient temp.   | Normal temperature    |

### Roughing in:

mmmmm

Note: It has four soap dispense volume adjustment:

- 1: Low volume
- 2,Normal volume
- 3,Medium volume
- 4, High volume