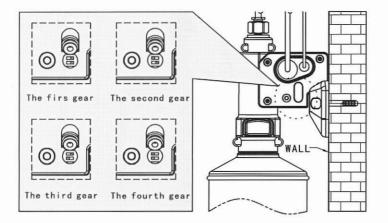

Note: It has four soap dispense volume adjustment:

- 1: Low volume
- 2,Normal volume
- 3,Medium volume
- 4, High volume