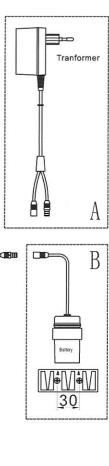

## Specifications:

| Model No.       | SD01-012 / SD01-013   |
|-----------------|-----------------------|
| Material        | Brass                 |
| Sensing range   | 15±3cm                |
| Activation time | 0.5-1s                |
| Power supply    | AC:220V DC:1.5V 4pcs  |
| Viscosity       | 100-3500cp (mpA • s)  |
| Soap volume     | ≤2mL/times(four gear) |
| Bottle capacity | 1.8L*                 |
| Ambient temp.   | Normal temperature    |

#### Caution:

1, Ensure soap is free of particles, and filling cup is clean.

2, Clean soap tank with water periodically.

3, Refill soap when soap level is approximately 20mm.

4, Replace batteries when red light in sensor window blinks.