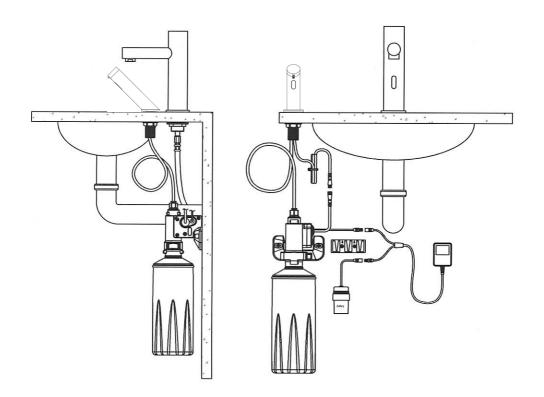

#### Installation:

### Roughing in:

mmmmm

#### Installation steps:

1, Fill liquid soap into bottle capacity.

2,Press and hold the dispense button on the control box, release till the soap is dispensed.

3, Start the system by passing your hand in the sensor range, soap will dispense automatically.