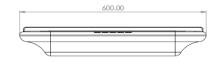

### Technical data

| Material           | GRP                                |
|--------------------|------------------------------------|
| Weight             | 0.3 kg                             |
| Overall dimensions | 600mm (w) x 96.5mm (h) x 100mm (d) |
| Type of mounting   | Wall mounted via 10mm studding     |