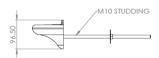

### Technical data

| Material           | GRP                                |
|--------------------|------------------------------------|
| Weight             | 0.3 kg                             |
| Overall dimensions | 600mm (w) x 96.5mm (h) x 100mm (d) |
| Type of mounting   | Wall mounted via 10mm studding     |