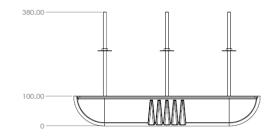

### Technical data

| Material           | GRP                                |
|--------------------|------------------------------------|
| Weight             | 0.3 kg                             |
| Overall dimensions | 600mm (w) x 96.5mm (h) x 100mm (d) |
| Type of mounting   | Wall mounted via 10mm studding     |