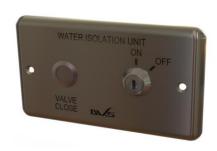

## **6V ISOLATION SYSTEM**

AC04-030

6V Isolation System, designed to shut off a water supply to a 6V latching valve. This prevents water wastage and possible overflow damage. Works via a momentary push button (to close the valve) and key switch (to isolate the power). Mains operation recommended.

## PRODUCT NUMBER AC04-030