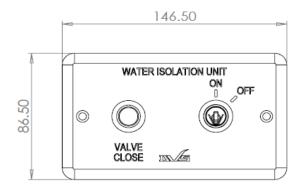

## **6V ISOLATION SYSTEM**

AC04-030

6V Isolation System, designed to shut off a water supply to a 6V latching valve. This prevents water wastage and possible overflow damage. Works via a momentary push button (to close the valve) and key switch (to isolate the power). Mains operation recommended.

## PRODUCT NUMBER AC04-030

## TECHNICAL DATA

| Material       | Brushed Chrome                           |
|----------------|------------------------------------------|
| Gross Weight   | 0.5 kg                                   |
| Operation Type | Push button and Key switch               |
| Connecton Type | M8 Connector                             |
| Compatibility  | DVS Programmable sensors & No-Touch Taps |