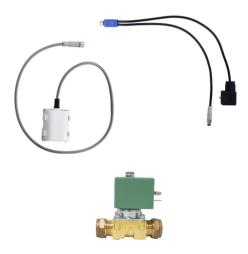

## AT00-001

Automatic taps single station battery kit for standard pressure systems (1-10 BAR). Kit includes battery pack and 6V DC Solenoid valve with compression fittings for 15mm pipe, supplied with connecting Y-splitter lead.

## AT00-001

| TECHNICAL DATA            |                                           |
|---------------------------|-------------------------------------------|
| Gross weight              | 0.95kg                                    |
| Battery pack              |                                           |
| Material                  | ABS                                       |
| Surface finish            | Matt white                                |
| Overall dimensions        | 554mm (l) 45mm (w) x 30mm (d)             |
| Type of mounting          | Pre-drilled fixing holes (in battery box) |
| Power output              | 6V / 6W DC / 1.2A                         |
| Solenoid valve            |                                           |
| Material                  | ABS / brass                               |
| O-ring / washers material | EDPM                                      |
| Fitting                   | Ø1⁄2" BSP                                 |