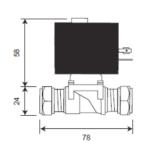

## AT00-001

| TECHNICAL DATA            |                                           |
|---------------------------|-------------------------------------------|
| Gross weight              | 0.95kg                                    |
| Battery pack              |                                           |
| Material                  | ABS                                       |
| Surface finish            | Matt white                                |
| Overall dimensions        | 554mm (l) 45mm (w) x 30mm (d)             |
| Type of mounting          | Pre-drilled fixing holes (in battery box) |
| Power output              | 6V / 6W DC / 1.2A                         |
| Solenoid valve            |                                           |
| Material                  | ABS / brass                               |
| O-ring / washers material | EDPM                                      |
| Fitting                   | Ø1⁄2" BSP                                 |