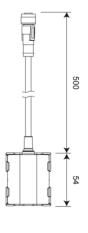

## AT00-001

| TECHNICAL DATA            |                                           |
|---------------------------|-------------------------------------------|
| Gross weight              | 0.95kg                                    |
| Battery pack              |                                           |
| Material                  | ABS                                       |
| Surface finish            | Matt white                                |
| Overall dimensions        | 554mm (l) 45mm (w) x 30mm (d)             |
| Type of mounting          | Pre-drilled fixing holes (in battery box) |
| Power output              | 6V / 6W DC / 1.2A                         |
| Solenoid valve            |                                           |
| Material                  | ABS / brass                               |
| O-ring / washers material | EDPM                                      |
| Fitting                   | Ø1⁄2" BSP                                 |