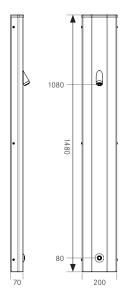

## SH01-010

Ceiling height shower tower, suitable for high security applications. Concealed pipework, ligature resistant. Set temperature. Tactile switch operation.

Designed to fit flush against the ceiling. Tactile switch is positioned 1 metre from floor level at standard 2.4metre ceiling height. Control box sold separately.

ALL DIMENSIONS IN MM

Last updated: 2019-08-12, Dart Valley Systems