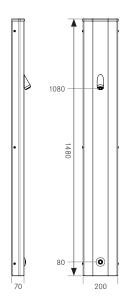

## SH01-005

Ceiling height shower tower, suitable for high security applications. Concealed pipework, ligature resistant. In-built TMV3. Tactile switch operation.

Designed to fit flush against the ceiling. Tactile switch is positioned 1 metre from floor level at standard 2.4metre ceiling height.

ALL DIMENSIONS IN MM

Last updated: 2019-08-12, Dart Valley Systems