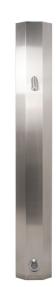

## **SHOWER TOWER**

CEILING HEIGHT TACTILE SWITCH WITH IN-BUILT TMV3

## SH01-005

Ceiling height shower tower, suitable for high security applications. Concealed pipework, ligature resistant. In-built TMV3. Tactile switch operation.

Designed to fit flush against the ceiling. Tactile switch is positioned 1 metre from floor level at standard 2.4metre ceiling height.

Control box sold separately.

| PRODUCT NUMBER |  |
|----------------|--|
| SH01-005       |  |
|                |  |

| TECHNICAL DATA        |                                           |
|-----------------------|-------------------------------------------|
|                       |                                           |
| Material              | 316 Stainless Steel                       |
| Surface finish        | Brushed                                   |
| Gross weight          | 14.60 kg                                  |
| Type of operation     | Tactile switch                            |
| Type of mounting      | Wall mounted                              |
| Type of mixing        | In-built TMV3                             |
| Failsafe close        | Yes                                       |
| Water connection      | 15mm top entry                            |
| Minimum flow pressure | 1.00 bar                                  |
| Adjustable run time   | Yes* 30 secs - 3 mins (30 sec increments) |
| Power source          | Mains or battery                          |
|                       |                                           |