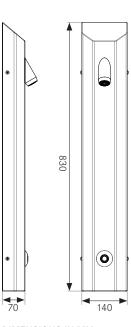

## **SHOWER TOWER**

ANGLED TOP TACTILE SWITCH

SH01-003

Standard angled top shower tower, suitable for high security applications. Concealed pipework, ligature resistant. Set temperature. Tactile switch operation. Control box sold separately.

## TECHNICAL DATA

| Material              | 316 Stainless Steel                       |
|-----------------------|-------------------------------------------|
| Surface finish        | Brushed                                   |
| Gross weight          | 5.45 kg                                   |
| Type of operation     | Tactile switch                            |
| Type of mounting      | Wall mounted                              |
| Type of mixing        | External TMV maybe required               |
| Failsafe close        | Yes                                       |
| Water connection      | 15mm rear entry                           |
| Minimum flow pressure | 1.00 bar                                  |
| Adjustable run time   | Yes* 30 secs - 3 mins (30 sec increments) |
| Power source          | Mains or battery                          |

0

ALL DIMENSIONS IN MM

Last updated: