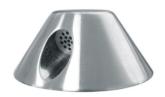

## AT07-092

High Security deck mounted Spout. Anti-ligature design. Brushed 316 Stainless Steel finish and DZR Brass BSP connection.

| PRODUCT NUMBER |
|----------------|
| RODUCT NOWIDER |
| AT07-092       |
|                |