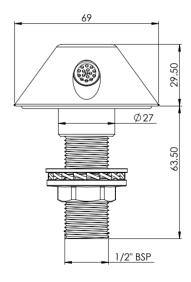

| TECHNICAL DATA        |                                      |
|-----------------------|--------------------------------------|
| Spout                 |                                      |
| Туре                  | Deck mounted spout                   |
| Material              | 316 Stainless Steel body             |
| Surface finish        | Brushed                              |
| Gross weight          | 0.55kg                               |
| Operation type        | Separate sensor                      |
| Type of mounting      | Deck mounted ؽ" DZR brass BSP thread |
| Type of mixing        | Additional TMV required              |
| Minimum flow pressure | 1BAR                                 |
| Water connection      | ؽ" DZR Brass BSP                     |

ALL DIMENSIONS IN MM

Last updated: 2018-10-22, Dart Valley Systems