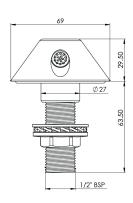

## AT07-092

High Security deck mounted spout

High Security deck mounted Spout. Anti-ligature design. Brushed 316 Stainless Steel finish and DZR Brass BSP connection.

## Technical data

| recinical data        |                                      |
|-----------------------|--------------------------------------|
| Material              | 316 Stainless Steel body             |
| Gross weight          | 0.55kg                               |
| Surface finish        | Brushed                              |
| Operation type        | Separate sensor                      |
| Type of mounting      | Deck mounted ؽ" DZR brass BSP thread |
| Type of mixing        | Additional TMV required              |
| Minimum flow pressure | 1BAR                                 |
| Water connection      | ؽ" DZR Brass BSP                     |
|                       |                                      |