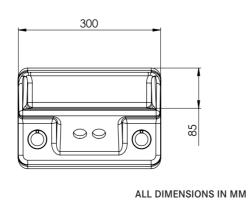

## VR01-107

The High Security Safe Ensuite Backplate design is aesthetically pleasing, and is designed be used in conjunction with our latest range of Safe Ensuite Low Profile Basins.

| PRODUCT NUMBER       |                                                         |
|----------------------|---------------------------------------------------------|
| VR01-107             |                                                         |
|                      |                                                         |
| TECHNICAL DATA       |                                                         |
| Material             | High Performance Composite material                     |
| Gross weight         | 2.3 kg                                                  |
| Overall dimensions   | 300mm (w) x 212mm (h) x 111mm (d)                       |
| Type of mounting     | Sensor & M10 studding mounted                           |
| Outlets              | Standard flow straighter 5LPM (other options available) |
| Water channel        | Integrated Stainless Steel water spouts                 |
|                      |                                                         |
| ADDITIONAL INFORMATI | ON:                                                     |