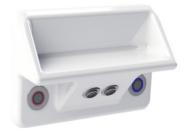

## HIGH SECURITY SAFE ENSUITE BACK PLATE

## VR01-107

The High Security Safe Ensuite Backplate design is aesthetically pleasing, and is designed be used in conjunction with our latest range of Safe Ensuite Low Profile Basins.

| PRODUCT NUMBER       |                                                         |
|----------------------|---------------------------------------------------------|
| VR01-107             |                                                         |
|                      |                                                         |
| TECHNICAL DATA       |                                                         |
| Material             | High Performance Composite material                     |
| Gross weight         | 2.3 kg                                                  |
| Overall dimensions   | 300mm (w) x 212mm (h) x 111mm (d)                       |
| Type of mounting     | Sensor & M10 studding mounted                           |
| Outlets              | Standard flow straighter 5LPM (other options available) |
| Water channel        | Integrated Stainless Steel water spouts                 |
|                      |                                                         |
| ADDITIONAL INFORMATI | ON:                                                     |

Compatible with our range of Safe Ensuite Low Profile Basin's

Sensors not supplied with backplate

Moulded integral soap shelf

Last updated: 2019-03-28, Dart Valley Systems