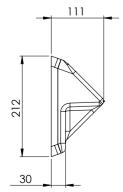

## VR01-107

The High Security Safe Ensuite Backplate design is aesthetically pleasing, and is designed be used in conjunction with our latest range of Safe Ensuite Low Profile Basins.

| PRODUCT NUMBER       |                                                         |
|----------------------|---------------------------------------------------------|
| VR01-107             |                                                         |
|                      |                                                         |
| TECHNICAL DATA       |                                                         |
| Material             | High Performance Composite material                     |
| Gross weight         | 2.3 kg                                                  |
| Overall dimensions   | 300mm (w) x 212mm (h) x 111mm (d)                       |
| Type of mounting     | Sensor & M10 studding mounted                           |
| Outlets              | Standard flow straighter 5LPM (other options available) |
| Water channel        | Integrated Stainless Steel water spouts                 |
|                      |                                                         |
| ADDITIONAL INFORMATI | ON:                                                     |