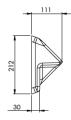

## Technical data

Moulded integral soap shelf

| Technical data          |                                                         |
|-------------------------|---------------------------------------------------------|
| Material                | High Performance Composite material                     |
| Gross weight            | 2.3 kg                                                  |
| Overall dimensions      | 300mm (w) x 212mm (h) x 111mm (d)                       |
| Type of mounting        | Sensor & M10 studding mounted                           |
| Outlets                 | Standard flow straighter 5LPM (other options available) |
| Type of operation       | Separate sensor                                         |
| Water channel           | Integrated Stainless Steel water spouts                 |
| Additional information: |                                                         |