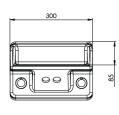

## Technical data

Moulded integral soap shelf

| Technical data          |                                                         |
|-------------------------|---------------------------------------------------------|
| Material                | High Performance Composite material                     |
| Gross weight            | 2.3 kg                                                  |
| Overall dimensions      | 300mm (w) x 212mm (h) x 111mm (d)                       |
| Type of mounting        | Sensor & M10 studding mounted                           |
| Outlets                 | Standard flow straighter 5LPM (other options available) |
| Type of operation       | Separate sensor                                         |
| Water channel           | Integrated Stainless Steel water spouts                 |
| Additional information: |                                                         |