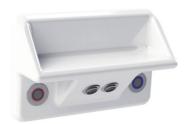

## VR01-107

High Security safe ensuite back plate

The High Security Safe Ensuite Backplate design is aesthetically pleasing, and is designed be used in conjunction with our latest range of Safe Ensuite Low Profile Basins.

 $\frac{\text{Programmable, Wave-on or tactile control options (available separately)}}{\text{Compatible with our range of Safe Ensuite Low Profile Basin's}}$ 

## Technical data

Moulded integral soap shelf

| Technical data          |                                                         |
|-------------------------|---------------------------------------------------------|
| Material                | High Performance Composite material                     |
| Gross weight            | 2.3 kg                                                  |
| Overall dimensions      | 300mm (w) x 212mm (h) x 111mm (d)                       |
| Type of mounting        | Sensor & M10 studding mounted                           |
| Outlets                 | Standard flow straighter 5LPM (other options available) |
| Type of operation       | Separate sensor                                         |
| Water channel           | Integrated Stainless Steel water spouts                 |
| Additional information: |                                                         |