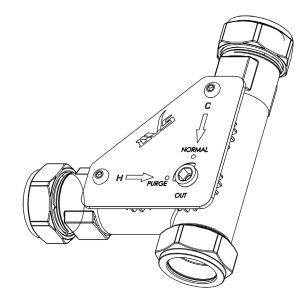

#### Step 4 : Typical Installation

The Thermal Disinfection Valve is typically directly plumbed into the water supply, when a thermal purge is required the valve can be switched between "NORMAL" and "PURGE" operation via quarter turn.

The Thermal Disinfection Valve will not function correctly unless Hot water is fed into the Red inlet and Cold water is fed into the Blue inlet.