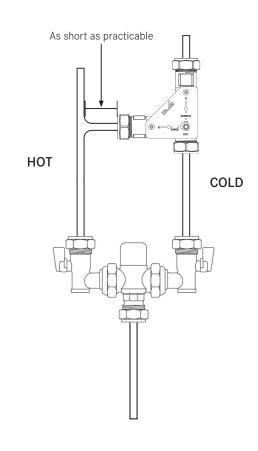

#### Step 4 : Typical Installation

The Thermal Disinfection Valve is typically directly plumbed into the water supply, when a thermal purge is required the valve can be switched between "NORMAL" and "PURGE" operation via quarter turn.

The Thermal Disinfection Valve will not function correctly unless Hot water is fed into the Red inlet and Cold water is fed into the Blue inlet.

#### **IMPORTANT:**

Ensure pipe length for hot feed is as short as practicable.

This product is not to be used as a thermostatic mixing valve.

This Thermal Disinfection Valve should be installed prior to and used in conjunction with an approved thermostatic mixing valve.