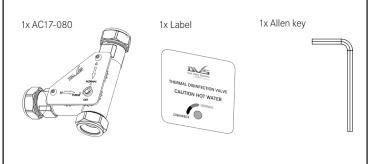

# Step 2 : Parts

A typical system will comprise of the parts\* below:

Instruction Manual x1

## Step 3 : Optional parts

Optional system parts will comprise of the parts\* below:

UC00-070 - Reducing Kit

**IMPORTANT :** Please read these instructions carefully and follow each stage in order!

€68\$

KWC DVS | Northern office, 14 Napier Court, Barlborough, S43 4PZ, 01246 458900 | Southern office, Kemmings Close, Paignton, TQ4 7TW, 01803 529021 kwcdvssales@kwc.com | www.dartvalley.co.uk