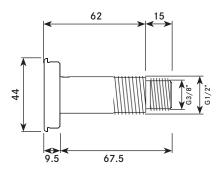

## VR00-002

Wave-on sensor for backplates with red insert. Stainless Steel. Brushed finish, complete with 3m cable length.

| PRODUCT NUMBER      |                                    |
|---------------------|------------------------------------|
| VR00-002            |                                    |
|                     |                                    |
| TECHNICAL DATA      |                                    |
| Material            | Stainless Steel                    |
| Surface finish      | Brushed                            |
| Gross weight        | 0.2 kg                             |
| Overall dimensions  | 77mm (L) x Ø44mm                   |
| Thread diameter     | Ø21mm / Ø16.7mm                    |
| Type of mounting    | Wall mounted (on backplate)        |
| Operation type      | A.I.R (Active Infrared) touch-free |
| Cable length        | 3 m                                |
| Adjustable settings | Dictated by control box used       |

ALL DIMENSIONS IN MM

Last updated: 2018-01-03, Dart Valley Systems