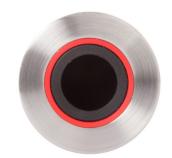

## **WAVE-ON SENSOR FOR BACKPLATES**

With Red Indication Insert

## VR00-002

Wave-on sensor for backplates with red insert. Stainless Steel. Brushed finish, complete with 3m cable length.

| PRODUCT NUMBER      |                                    |
|---------------------|------------------------------------|
| VR00-002            |                                    |
|                     |                                    |
| TECHNICAL DATA      |                                    |
| Material            | Stainless Steel                    |
| Surface finish      | Brushed                            |
| Gross weight        | 0.2 kg                             |
| Overall dimensions  | 77mm (L) x Ø44mm                   |
| Thread diameter     | Ø21mm / Ø16.7mm                    |
| Type of mounting    | Wall mounted (on backplate)        |
| Operation type      | A.I.R (Active Infrared) touch-free |
| Cable length        | 3 m                                |
| Adjustable settings | Dictated by control box used       |