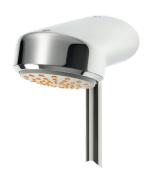

|
| Functional principle                | Hydraulic self-closing |
| Protective shutdown                 | No                     |
| Thermal disinfection                | No                     |
| Additional connections              | No                     |
| Circulation                         | No                     |
| Connection with pay water dispenser | Not possible           |
| Shower pipe draining                | No                     |
| Type of shower                      | Wall fitting           |
| Position of water connection        | From backside          |
| Maximum flow time                   | 35 seconds             |
| Minimum flow time                   | 5 seonds               |



## **KWC**

# Self closing shower

## **Optional accessories**





## Optional accessories

**AQUA757** AQUAJET-Slimline shower head

## Optional accessories

SHAC0008 AQUAJET-Comfort shower head