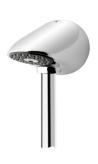

|
| Functional principle                | Hydraulic self-closing |
| Protective shutdown                 | No                     |
| Thermal disinfection                | No                     |
| Additional connections              | No                     |
| Circulation                         | No                     |
| Connection with pay water dispenser | Not possible           |
| Shower pipe draining                | No                     |
| Type of shower                      | Wall fitting           |
| Position of water connection        | From backside          |
| Maximum flow time                   | 35 seconds             |
| Minimum flow time                   | 5 seonds               |



## **KWC**

# Self closing shower

## **Optional accessories**





## Optional accessories

**AQUA757** AQUAJET-Slimline shower head

## Optional accessories

SHAC0008 AQUAJET-Comfort shower head