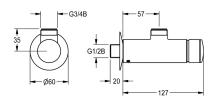

#### Technical data

| Technical data                      |                        |
|-------------------------------------|------------------------|
| Tailor made                         | No                     |
| Type of operation                   | Manual operation       |
| Diameter nominal                    | DN 15                  |
| Inlet size                          | G 1/2 B                |
| Material fitting                    | Brass                  |
| Type of mixing                      | No mixing              |
| Sound insulation                    | No                     |
| Surface finish fitting              | Chromium-plated brass  |
| Calculation flow rate cold water    | 0.15 litre per second  |
| Minimum flow pressure               | 1 bar                  |
| Volume flow rate at 3 bar           | 0.2 litre per second   |
| Adjustable flow time                | Yes                    |
| Functional principle                | Hydraulic self-closing |
| Protective shutdown                 | No                     |
| Thermal disinfection                | No                     |
| Additional connections              | No                     |
| Circulation                         | No                     |
| Connection with pay water dispenser | Not possible           |
| Shower pipe draining                | No                     |
| Type of shower                      | Wall fitting           |
| Position of water connection        | From backside          |
| Maximum flow time                   | 35 seconds             |
| Minimum flow time                   | 5 seonds               |