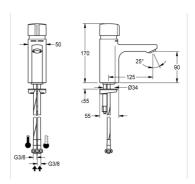

### F5SM1001 | 2030036163

PRODUCT GROUP (PG): Taps | ARTICLE FAMILY (AF): Self closing tap | ARTICLE GROUP (AG): F5SM1001++|

LIFECYCLE: New | MODELRANGE: F5

F5S-Mix self-closing pillar mixer DN 15 as single-mixer tap for sanitary facilities. FRAMIC self-closing mixing cartridge, hydraulically controlled, low-maintenance and stagnation-free, with ceramic disc technology, self-closing, flow pressure-independent due to medium-separated design. Stepless adjustment of flow duration. With adjustable, turn-proof temperature stop. For connection to hot water and cold water via hoses with integrated backflow preventer and strainers. All-metal construction, high-polished chromium-plated brass. Anti-theft aerator, SLIM design, with integrated flow regulator 5.0 l/min.

| TECHNICAL DATA                   |                        |
|----------------------------------|------------------------|
| Gross Weight                     | 1.76 kg                |
| Net Weight                       | 1.66 kg                |
| Functional Principle             | HYDRALIC-C             |
| ype Of Mixing                    | YES                    |
| ype Of Mounting                  | TAPHOLE                |
| ype Of Tap                       | PILLAR-TAB             |
| Calculation Flow Rate Cold Water | 0.07 liter per seconds |
| Calculation Flow Rate Hot Water  | 0.07 liter per seconds |
| Depressurised                    | NO                     |
| Adjustable Flow Time             | YES                    |
| Diameter Nominal                 | DN-15-1-2INH           |
| aterial Fitting                  | BRASS                  |
| laximum Flow Time                | 60 s                   |
| inimum Flow Pressure             | 0.50 bar               |
| linimum Flow Time                | 5 s                    |
| rotective Shutdown               | NO                     |
| pout Projection                  | 125.00 mm              |
| urface Finish Fitting            | CHROMISED              |
| hermal Disinfection              | NO                     |
| ype Of Operation                 | MANUAL-OPERATION       |
| olume Flow Rate At 3 Bar         | 0.08 liter per seconds |
| let Size                         | G3-8                   |
| ound Insulation                  | NO                     |
|                                  |                        |