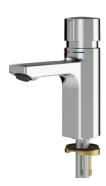

### F5SM1001 | 2030036163

PRODUCT GROUP (PG): Taps | ARTICLE FAMILY (AF): Self closing tap | ARTICLE GROUP (AG): F5SM1001++|

LIFECYCLE: New | MODELRANGE: F5

F5S-Mix self-closing pillar mixer DN 15 as single-mixer tap for sanitary facilities. FRAMIC self-closing mixing cartridge, hydraulically controlled, low-maintenance and stagnation-free, with ceramic disc technology, self-closing, flow pressure-independent due to medium-separated design. Stepless adjustment of flow duration. With adjustable, turn-proof temperature stop. For connection to hot water and cold water via hoses with integrated backflow preventer and strainers. All-metal construction, high-polished chromium-plated brass. Anti-theft aerator, SLIM design, with integrated flow regulator 5.0 l/min.