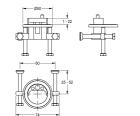

### F5SM1001 | 2030036163

PRODUCT GROUP (PG): Taps | ARTICLE FAMILY (AF): Self closing tap | ARTICLE GROUP (AG): F5SM1001++|

LIFECYCLE: New | MODELRANGE: F5

F5S-Mix self-closing pillar mixer DN 15 as single-mixer tap for sanitary facilities. FRAMIC self-closing mixing cartridge, hydraulically controlled, low-maintenance and stagnation-free, with ceramic disc technology, self-closing, flow pressure-independent due to medium-separated design. Stepless adjustment of flow duration. With adjustable, turn-proof temperature stop. For connection to hot water and cold water via hoses with integrated backflow preventer and strainers. All-metal construction, high-polished chromium-plated brass. Anti-theft aerator, SLIM design, with integrated flow regulator 5.0 l/min.

| TECHNICAL DATA                   |                        |
|----------------------------------|------------------------|
| Gross Weight                     | 1.76 kg                |
| Net Weight                       | 1.66 kg                |
| Functional Principle             | HYDRALIC-C             |
| ype Of Mixing                    | YES                    |
| ype Of Mounting                  | TAPHOLE                |
| ype Of Tap                       | PILLAR-TAB             |
| Calculation Flow Rate Cold Water | 0.07 liter per seconds |
| Calculation Flow Rate Hot Water  | 0.07 liter per seconds |
| Depressurised                    | NO                     |
| Adjustable Flow Time             | YES                    |
| Diameter Nominal                 | DN-15-1-2INH           |
| aterial Fitting                  | BRASS                  |
| laximum Flow Time                | 60 s                   |
| inimum Flow Pressure             | 0.50 bar               |
| linimum Flow Time                | 5 s                    |
| rotective Shutdown               | NO                     |
| pout Projection                  | 125.00 mm              |
| urface Finish Fitting            | CHROMISED              |
| hermal Disinfection              | NO                     |
| ype Of Operation                 | MANUAL-OPERATION       |
| olume Flow Rate At 3 Bar         | 0.08 liter per seconds |
| let Size                         | G3-8                   |
| ound Insulation                  | NO                     |
|                                  |                        |