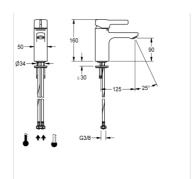

F5L-Mix single-lever mixer as pillar mixer DN 15 for sanitary facilities. Mixing cartridge with ceramic disc technology and thermostatic protection from scalding, permanently set to 41 °C and with safety switch-off in the event of failure of the cold water supply. With a mechanism for an optional hygiene unit for automatic hygiene flushing and program-controlled thermal disinfection. For connection to hot water and cold water via hoses, includes strainers. All-metal construction, high-polished chromium-plated brass. Anti-theft aerator, SLIM design, with integrated flow rate regulator 5.0 l/min, projection 125 mm.

| ECHNICAL DATA                    |                        |
|----------------------------------|------------------------|
| Gross Weight                     | 1.74 kg                |
| Net Weight                       | 1.70 kg                |
| unctional Principle              | MANUAL-C               |
| ype Of Mixing                    | THERMOSTAT-MIXER       |
| ype Of Mounting                  | TAPHOLE                |
| ype Of Tap                       | PILLAR-TAB             |
| Calculation Flow Rate Cold Water | 0.07 liter per seconds |
| alculation Flow Rate Hot Water   | 0.07 liter per seconds |
| epressurised                     | NO                     |
| ameter Nominal                   | DN-15-1-2INH           |
| aterial Fitting                  | BRASS                  |
| nimum Flow Pressure              | 1.00 bar               |
| oout Projection                  | 125.00 mm              |
| urface Finish Fitting            | CHROMISED              |
| nermal Disinfection              | YES                    |
| ype Of Operation                 | MANUAL-OPERATION       |
| olume Flow Rate At 3 Bar         | 0.08 liter per seconds |
| fault Automatic Hygiene Flushing | PREPARED               |
| et Size                          | G3-8                   |
| ound Insulation                  | NO                     |