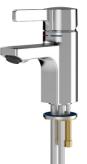

## F5LM1001 | 2030029884

PRODUCT GROUP (PG) : Taps | ARTICLE FAMILY (AF) : Manual tap | ARTICLE GROUP (AG) : F5LM1001 ++ | MODELRANGE : F5 | LIFECYCLE : New

F5L-Mix single-lever mixer as pillar mixer DN 15 for sanitary facilities. Mixing cartridge with ceramic disc technology and thermostatic protection from scalding, permanently set to 41 °C and with safety switch-off in the event of failure of the cold water supply. With a mechanism for an optional hygiene unit for automatic hygiene flushing and program-controlled thermal disinfection. For connection to hot water and cold water via hoses, includes strainers. All-metal construction, high-polished chromium-plated brass. Anti-theft aerator, SLIM design, with integrated flow rate regulator 5.0 l/min, projection 100 mm.