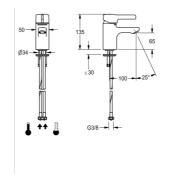

## F5LM1001 | 2030029884

PRODUCT GROUP (PG) : Taps | ARTICLE FAMILY (AF) : Manual tap | ARTICLE GROUP (AG) : F5LM1001 ++ | MODELRANGE : F5 | LIFECYCLE : New

F5L-Mix single-lever mixer as pillar mixer DN 15 for sanitary facilities. Mixing cartridge with ceramic disc technology and thermostatic protection from scalding, permanently set to 41 °C and with safety switch-off in the event of failure of the cold water supply. With a mechanism for an optional hygiene unit for automatic hygiene flushing and program-controlled thermal disinfection. For connection to hot water and cold water via hoses, includes strainers. All-metal construction, high-polished chromium-plated brass. Anti-theft aerator, SLIM design, with integrated flow rate regulator 5.0 l/min, projection 100 mm.

| TECHNICAL DATA                     |                        |
|------------------------------------|------------------------|
| Gross Weight                       | 1.61 kg                |
| Net Weight                         | 1.55 kg                |
| Functional Principle               | MANUAL-C               |
| Type Of Mixing                     | THERMOSTAT-MIXER       |
| Type Of Mounting                   | TAPHOLE                |
| Type Of Tap                        | PILLAR-TAB             |
| Calculation Flow Rate Cold Water   | 0.07 liter per seconds |
| Calculation Flow Rate Hot Water    | 0.07 liter per seconds |
| Default Automatic Hygiene Flushing | PREPARED               |
| Depressurised                      | NO                     |
| Diameter Nominal                   | DN-15-1-2INH           |
| Material Fitting                   | BRASS                  |
| Vinimum Flow Pressure              | 1.00 bar               |
| Sound Insulation                   | NO                     |
| Spout Projection                   | 100.00 mm              |
| Surface Finish Fitting             | CHROMISED              |
| Thermal Disinfection               | YES                    |
| Type Of Operation                  | MANUAL-OPERATION       |
| Volume Flow Rate At 3 Bar          | 0.08 liter per seconds |
| Inlet Size                         | G3-8                   |
|                                    | -                      |