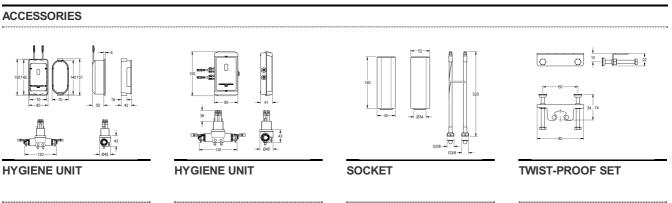

## SINGLE-LEVER PILLAR MIXER

F5LM1001 | 2030029884

PRODUCT GROUP (PG) : Taps | ARTICLE FAMILY (AF) : Manual tap | ARTICLE GROUP (AG) : F5LM1001 ++ | MODELRANGE : F5 | LIFECYCLE : New

2030041262

2030041256

2030041325

2030041324