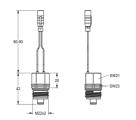

## **ELECTRONIC PILLAR MIXER**

### F5EM1001 | 2030027923

F5E-Mix pillar mixer DN 15 for sanitary facilities, opto-electronically controlled. For connection to hot and cold water via hoses with integrated backflow preventer and strainers. Control electronics, solenoid valve cartridge, 6 V lithium battery (CR-P2) and sensor in all-metal housing, high-polished chromium-plated brass. Temperature lever with adjustable, turn-proof temperature stop as well as conversion set for concealed mixing device. Anti-theft aerator, design SLIM, with integrated flow regulator 5.0 l/min. Activated water hygiene flushing 24 hours after last activation, safety switch-off with continuous reflection and saving of statistical data. With option for parameterization and communication via optional, bidirectional remote control.

| TECHNICAL DATA                     |                        |
|------------------------------------|------------------------|
| Gross Weight                       | 4.04 kg                |
| Net Weight                         | 3.90 kg                |
| Functional Principle               | ELECTRONIX-C           |
| Type Of Mixing                     | YES                    |
| Type Of Mounting                   | TAPHOLE                |
| Type Of Tap                        | PILLAR-TAB             |
| Calculation Flow Rate Cold Water   | 0.07 liter per seconds |
| Calculation Flow Rate Hot Water    | 0.07 liter per seconds |
| Default Automatic Hygiene Flushing | 24H-AFTER-ACTIVITY     |
| Depressurised                      | NO                     |
| Diameter Nominal                   | DN-15-1-2INH           |
| Material Fitting                   | BRASS                  |
| Minimum Flow Pressure              | 1.00 bar               |
| Power Supply Connection            | BATTERY-6-V            |
| Protective Shutdown                | YES                    |
| Spout Projection                   | 125.00 mm              |
| Surface Finish Fitting             | CHROMISED              |
| Type Of Operation                  | SENSOR-OPERATION       |
| Type Of Sensor                     | OPTO-ELEC-SENSOR       |
| Volume Flow Rate At 3 Bar          | 0.08 liter per seconds |
| Protective System lp               | 59K                    |
| Thermal Disinfection               | NO                     |
| nlet Size                          | G3-8                   |
| Sound Insulation                   | NO                     |
| ,                                  |                        |