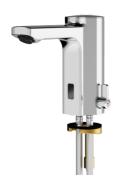

## **ELECTRONIC PILLAR MIXER**

### F5EM1001 | 2030027923

F5E-Mix pillar mixer DN 15 for sanitary facilities, opto-electronically controlled. For connection to hot and cold water via hoses with integrated backflow preventer and strainers. Control electronics, solenoid valve cartridge, 6 V lithium battery (CR-P2) and sensor in all-metal housing, high-polished chromium-plated brass. Temperature lever with adjustable, turn-proof temperature stop as well as conversion set for concealed mixing device. Anti-theft aerator, design SLIM, with integrated flow regulator 5.0 l/min. Activated water hygiene flushing 24 hours after last activation, safety switch-off with continuous reflection and saving of statistical data. With option for parameterization and communication via optional, bidirectional remote control.