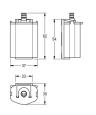

#### **SPARE PARTS**

**BATTERY COMPARTMENT** 

2000109466

**SOLENOID VALVE CARTRIDGE** 

2030003033