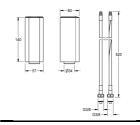

### F5EM1001 | 2030027923

F5E-Mix pillar mixer DN 15 for sanitary facilities, opto-electronically controlled. For connection to hot and cold water via hoses with integrated backflow preventer and strainers. Control electronics, solenoid valve cartridge, 6 V lithium battery (CR-P2) and sensor in all-metal housing, high-polished chromium-plated brass. Temperature lever with adjustable, turn-proof temperature stop as well as conversion set for concealed mixing device. Anti-theft aerator, design SLIM, with integrated flow regulator 5.0 l/min. Activated water hygiene flushing 24 hours after last activation, safety switch-off with continuous reflection and saving of statistical data. With option for parameterization and communication via optional, bidirectional remote control.

| TECHNICAL DATA                     |                        |
|------------------------------------|------------------------|
| Gross Weight                       | 4.04 kg                |
| Net Weight                         | 3.90 kg                |
| Functional Principle               | ELECTRONIX-C           |
| Type Of Mixing                     | YES                    |
| Type Of Mounting                   | TAPHOLE                |
| Type Of Tap                        | PILLAR-TAB             |
| Calculation Flow Rate Cold Water   | 0.07 liter per seconds |
| Calculation Flow Rate Hot Water    | 0.07 liter per seconds |
| Default Automatic Hygiene Flushing | 24H-AFTER-ACTIVITY     |
| Depressurised                      | NO                     |
| Diameter Nominal                   | DN-15-1-2INH           |
| Material Fitting                   | BRASS                  |
| Minimum Flow Pressure              | 1.00 bar               |
| Power Supply Connection            | BATTERY-6-V            |
| Protective Shutdown                | YES                    |
| Spout Projection                   | 125.00 mm              |
| Surface Finish Fitting             | CHROMISED              |
| Type Of Operation                  | SENSOR-OPERATION       |
| Type Of Sensor                     | OPTO-ELEC-SENSOR       |
| Volume Flow Rate At 3 Bar          | 0.08 liter per seconds |
| Protective System lp               | 59K                    |
| Thermal Disinfection               | NO                     |
| nlet Size                          | G3-8                   |
| Sound Insulation                   | NO                     |
| ,                                  |                        |