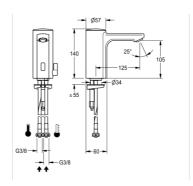

### F5EM1001 | 2030027923

F5E-Mix pillar mixer DN 15 for sanitary facilities, opto-electronically controlled. For connection to hot and cold water via hoses with integrated backflow preventer and strainers. Control electronics, solenoid valve cartridge, 6 V lithium battery (CR-P2) and sensor in all-metal housing, high-polished chromium-plated brass. Temperature lever with adjustable, turn-proof temperature stop as well as conversion set for concealed mixing device. Anti-theft aerator, design SLIM, with integrated flow regulator 5.0 l/min. Activated water hygiene flushing 24 hours after last activation, safety switch-off with continuous reflection and saving of statistical data. With option for parameterization and communication via optional, bidirectional remote control.

| TECHNICAL DATA                     |                        |
|------------------------------------|------------------------|
| Gross Weight                       | 4.04 kg                |
| Net Weight                         | 3.90 kg                |
| Functional Principle               | ELECTRONIX-C           |
| Type Of Mixing                     | YES                    |
| Type Of Mounting                   | TAPHOLE                |
| Type Of Tap                        | PILLAR-TAB             |
| Calculation Flow Rate Cold Water   | 0.07 liter per seconds |
| Calculation Flow Rate Hot Water    | 0.07 liter per seconds |
| Default Automatic Hygiene Flushing | 24H-AFTER-ACTIVITY     |
| Depressurised                      | NO                     |
| Diameter Nominal                   | DN-15-1-2INH           |
| Material Fitting                   | BRASS                  |
| Minimum Flow Pressure              | 1.00 bar               |
| Power Supply Connection            | BATTERY-6-V            |
| Protective Shutdown                | YES                    |
| Spout Projection                   | 125.00 mm              |
| Surface Finish Fitting             | CHROMISED              |
| Type Of Operation                  | SENSOR-OPERATION       |
| Type Of Sensor                     | OPTO-ELEC-SENSOR       |
| Volume Flow Rate At 3 Bar          | 0.08 liter per seconds |
| Protective System lp               | 59K                    |
| Thermal Disinfection               | NO                     |
| nlet Size                          | G3-8                   |
| Sound Insulation                   | NO                     |
| ,                                  |                        |