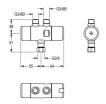

ION       |
| Type Of Sensor                     | OPTO-ELEC-SENSOR       |
| Volume Flow Rate At 3 Bar          | 0.08 liter per seconds |
| Protective System lp               | 59K                    |
| Thermal Disinfection               | NO                     |
| nlet Size                          | G3-8                   |
| Sound Insulation                   | NO                     |
| ,                                  |                        |



# **ELECTRONIC PILLAR MIXER**

F5EM1001 | 2030027923

PRODUCT GROUP (PG): Taps | ARTICLE FAMILY (AF): Electronic tap | ARTICLE GROUP (AG): F5EM1001 ++ | LIFECYCLE:

New | MODELRANGE: F5

#### **ACCESSORIES**



**REMOTE CONTROL** 

2030036654



**TWIST-PROOF SET** 

2030035383



SOCKET

2030040334



**REMOTE CONTROL** 

2030036849



#### THERMOSTATIC MIXING **VALVE**

2030012758

#### **SPARE PARTS**



**BATTERY COMPARTMENT** 

2000109466



**SOLENOID VALVE CARTRIDGE** 

2030003033