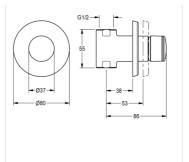

## F3SV2003 | 2030034416

PRODUCT GROUP (PG) : Showers | ARTICLE FAMILY (AF) : Self closing shower | ARTICLE GROUP (AG) : F3SV2003 ++ | MODELRANGE : F3 | LIFECYCLE : New

F3S self-closing straight-way valve DN 15 for in-wall mounting with noise-reducing styrene cladding, for shower facilities. Self-closing functional part, hydraulically controlled, piston-free design, self-closing, stepless adjustment of flow duration. For connection to premixed hot water or cold water. Casing including changeable valve seat, with internal thread G 1/2, visible parts high-polished, chromium-plated brass. With rosette, depth adjustability 15 mm.

| TECHNICAL DATA                      |                             |
|-------------------------------------|-----------------------------|
| Gross Weight                        | 0.65 kg                     |
| Net Weight                          | 0.60 kg                     |
| Functional Principle                | HYDRALIC-C                  |
| Type Of Mixing                      | NO                          |
| Type Of Shower                      | IN-WALL-FITTING             |
| Additional Connections              | NO                          |
| Calculation Flow Rate Cold Water    | 0.15 liter per seconds      |
| Circulation                         | NO                          |
| Connection With Pay Water Dispenser | NOT-POSSIBLE                |
| Adjustable Flow Time                | YES                         |
| Diameter Nominal                    | DN-15-1-2INH                |
| Material Fitting                    | BRASS                       |
| Maximum Flow Time                   | 35 s                        |
| Minimum Flow Pressure               | 1.00 bar                    |
| Minimum Flow Time                   | 5 s                         |
| Protective Shutdown                 | NO                          |
| Shower Pipe Draining                | NO                          |
| Sound Insulation                    | NO                          |
| Surface Finish Fitting              | CHROMISED                   |
| Thermal Disinfection                | NO                          |
| Type Of Mounting                    | IN-WALL-INSTALLATION-WO-BOX |
| Type Of Operation                   | MANUAL-OPERATION            |
| Volume Flow Rate At 3 Bar           | 0.20 liter per seconds      |
| Position Of Water Connection        | BOTTOM                      |
|                                     | -                           |