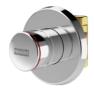

## F3SV2003 | 2030034416

PRODUCT GROUP (PG) : Showers | ARTICLE FAMILY (AF) : Self closing shower | ARTICLE GROUP (AG) : F3SV2003 ++ | MODELRANGE : F3 | LIFECYCLE : New

F3S self-closing straight-way valve DN 15 for in-wall mounting with noise-reducing styrene cladding, for shower facilities. Self-closing functional part, hydraulically controlled, piston-free design, self-closing, stepless adjustment of flow duration. For connection to premixed hot water or cold water. Casing including changeable valve seat, with internal thread G 1/2, visible parts high-polished, chromium-plated brass. With rosette, depth adjustability 15 mm.