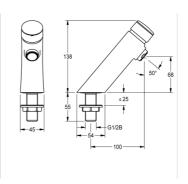

## F3SV1001 | 2030034410

PRODUCT GROUP (PG): Taps | ARTICLE FAMILY (AF): Self closing tap | ARTICLE GROUP (AG): F3SV1001 ++ |

MODELRANGE: F3 | LIFECYCLE: New

F3S Self-closing pillar tap DN 15 for sanitary facilities. Self-closing cartridge, hydraulically controlled, piston-free design, self-closing, stepless adjustment of flow duration. For connection to pre-mixed hot water or cold water. Casing, high-polished chromium-plated brass. Aerator with an integrated flow regulator 3.0 l/min.

| TECHNICAL DATA            |                        |
|---------------------------|------------------------|
| Gross Weight              | 0.95 kg                |
| Net Weight                | 0.90 kg                |
| Functional Principle      | HYDRALIC-C             |
| Type Of Mixing            | NO                     |
| Type Of Mounting          | TAPHOLE                |
| Type Of Tap               | PILLAR-TAB             |
| Depressurised             | NO                     |
| Adjustable Flow Time      | YES                    |
| Diameter Nominal          | DN-15-1-2INH           |
| Material Fitting          | BRASS                  |
| Maximum Flow Time         | 20 s                   |
| Minimum Flow Pressure     | 1.00 bar               |
| Minimum Flow Time         | 5 s                    |
| Protective Shutdown       | NO                     |
| Spout Projection          | 100.00 mm              |
| Surface Finish Fitting    | CHROMISED              |
| Thermal Disinfection      | NO                     |
| Type Of Operation         | MANUAL-OPERATION       |
| Volume Flow Rate At 3 Bar | 0.05 liter per seconds |
| Inlet Size                | G-1-2-B                |
| Sound Insulation          | NO                     |
| •                         |                        |