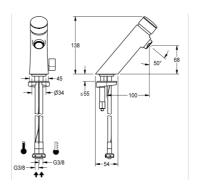

## F3SM1001 | 2030034411

 $\verb|PRODUCT GROUP (PG): Taps | ARTICLE FAMILY (AF): Self closing tap | ARTICLE GROUP (AG): F3SM1001 ++ | AR$ 

MODELRANGE: F3 | LIFECYCLE: New

F3S-Mix self-closing pillar mixer DN 15 for sanitary facilities. Self-closing cartridge, hydraulically controlled, piston-free design, self-closing, stepless adjustment of flow duration. For connection to hot water and cold water via hoses with integrated backflow preventer and strainers. Temperature lever with adjustable, turn-proof temperature stop. Casing, high-polished chromium-plated brass. Aerator with an integrated flow regulator 3.0 l/min.

| TECHNICAL DATA                   |                        |
|----------------------------------|------------------------|
| Gross Weight                     | 1.44 kg                |
| Net Weight                       | 1.35 kg                |
| Functional Principle             | HYDRALIC-C             |
| Type Of Mixing                   | YES                    |
| Type Of Mounting                 | TAPHOLE                |
| Гуре Of Тар                      | PILLAR-TAB             |
| Calculation Flow Rate Cold Water | 0.07 liter per seconds |
| Calculation Flow Rate Hot Water  | 0.07 liter per seconds |
| Depressurised                    | NO                     |
| Adjustable Flow Time             | YES                    |
| Diameter Nominal                 | DN-15-1-2INH           |
| Material Fitting                 | BRASS                  |
| <i>l</i> laximum Flow Time       | 20 s                   |
| /linimum Flow Pressure           | 1.00 bar               |
| <i>I</i> inimum Flow Time        | 5 s                    |
| Spout Projection                 | 100.00 mm              |
| Гуре Of Operation                | MANUAL-OPERATION       |
| /olume Flow Rate At 3 Bar        | 0.05 liter per seconds |
| Protective Shutdown              | NO                     |
| Sound Insulation                 | NO                     |
| Surface Finish Fitting           | CHROMISED              |
| hermal Disinfection              | NO                     |
| nlet Size                        | G3-8                   |
|                                  |                        |