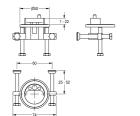

## F3SM1001 | 2030034411

 $\verb|PRODUCT GROUP (PG): Taps | ARTICLE FAMILY (AF): Self closing tap | ARTICLE GROUP (AG): F3SM1001 ++ | AR$ 

MODELRANGE: F3 | LIFECYCLE: New

F3S-Mix self-closing pillar mixer DN 15 for sanitary facilities. Self-closing cartridge, hydraulically controlled, piston-free design, self-closing, stepless adjustment of flow duration. For connection to hot water and cold water via hoses with integrated backflow preventer and strainers. Temperature lever with adjustable, turn-proof temperature stop. Casing, high-polished chromium-plated brass. Aerator with an integrated flow regulator 3.0 l/min.

| TECHNICAL DATA                   |                        |
|----------------------------------|------------------------|
| Gross Weight                     | 1.44 kg                |
| Net Weight                       | 1.35 kg                |
| Functional Principle             | HYDRALIC-C             |
| Type Of Mixing                   | YES                    |
| Type Of Mounting                 | TAPHOLE                |
| Гуре Of Тар                      | PILLAR-TAB             |
| Calculation Flow Rate Cold Water | 0.07 liter per seconds |
| Calculation Flow Rate Hot Water  | 0.07 liter per seconds |
| Depressurised                    | NO                     |
| Adjustable Flow Time             | YES                    |
| Diameter Nominal                 | DN-15-1-2INH           |
| Material Fitting                 | BRASS                  |
| <i>l</i> laximum Flow Time       | 20 s                   |
| /linimum Flow Pressure           | 1.00 bar               |
| <i>I</i> inimum Flow Time        | 5 s                    |
| Spout Projection                 | 100.00 mm              |
| Гуре Of Operation                | MANUAL-OPERATION       |
| /olume Flow Rate At 3 Bar        | 0.05 liter per seconds |
| Protective Shutdown              | NO                     |
| Sound Insulation                 | NO                     |
| Surface Finish Fitting           | CHROMISED              |
| hermal Disinfection              | NO                     |
| nlet Size                        | G3-8                   |
|                                  |                        |