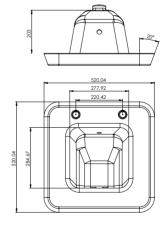

| TECHNICAL DATA      |                                               |
|---------------------|-----------------------------------------------|
| Material            | High Performance Composite material.          |
| Gross weight        | 10.5 kg                                       |
| Overall dimensions  | 520.4(w) x 520.4(l) x 203(d)                  |
| Type of mounting    | 4 x 300mm Stainless Steel allthread studding. |
|                     | (incl.)                                       |
| Tap outlets         | 2 LPM.                                        |
| Water channel       | Integrated Stainless Steel water spouts.      |
| Waste outlet        | Rear concealed waste outlet (requires         |
|                     | 1¼"/32mm running trap)                        |
| Waste grid          | Stainless Steel Ligiture Resistant.           |
| Additional features | Compatible with the DVS range of sensors and  |
|                     | tactile switches.                             |

ALL DIMENSIONS IN MM

Last updated: 2018-10-10, Dart Valley Systems