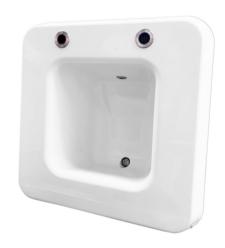

## VR01-085

Safe Ensuite in Wall Basin; moulded impact resistant construction, vandal and ligature resistant, suitable for mental healthcare, healthcare and custodial applications.

| RODUCT NUMBER |  |
|---------------|--|
| R01-085       |  |