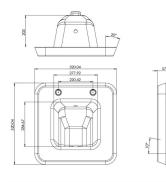

## Technical data

| Technical data      |                                                      |
|---------------------|------------------------------------------------------|
| Material            | High performance composite material                  |
| Gross weight        | 10.5kg                                               |
| Overall dimensions  | 520.4 (w) x 520.4 (l) x 203 (d)                      |
| Type of mounting    | 4 x 300mm Stainless Steel allthread studding (incl.) |
| Tap outlets         | 2 LPM                                                |
| Water channel       | Integrated stainless steel water spouts              |
| Waste outlet        | Rear concealed waste outlet (requires 11/4"/32mm     |
|                     | running trap)                                        |
| Waste grid          | Stainless steel ligature resistant                   |
| Additional features | Compatible with the KWC DVS range of sensors and     |
|                     | tactile switches                                     |