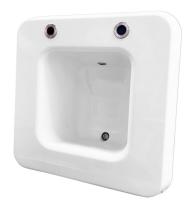

## Safe ensuite in wall basin

## VR01-085

Safe ensuite in wall basin

Safe Ensuite in Wall Basin; moulded impact resistant construction, vandal and ligature resistant, suitable for mental healthcare, healthcare and custodial applications.

## Technical data

| Technical data      |                                                      |
|---------------------|------------------------------------------------------|
| Material            | High performance composite material                  |
| Gross weight        | 10.5kg                                               |
| Overall dimensions  | 520.4 (w) x 520.4 (l) x 203 (d)                      |
| Type of mounting    | 4 x 300mm Stainless Steel allthread studding (incl.) |
| Tap outlets         | 2 LPM                                                |
| Water channel       | Integrated stainless steel water spouts              |
| Waste outlet        | Rear concealed waste outlet (requires 11/4"/32mm     |
|                     | running trap)                                        |
| Waste grid          | Stainless steel ligature resistant                   |
| Additional features | Compatible with the KWC DVS range of sensors and     |
|                     | tactile switches                                     |