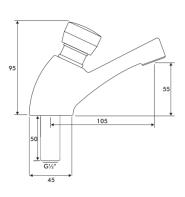

| PRODUCT NUMBER                          |                        |
|-----------------------------------------|------------------------|
| MT00-030                                | Basin Mounted Push Tap |
|                                         |                        |
| TECHNICAL DATA                          |                        |
| Material                                | Brass                  |
| Surface finish                          | Chromed                |
| Gross weight                            | 0.60kg                 |
| Type of operation                       | Hand (push) operated   |
| Type of mounting                        | Deck mounted           |
| Spout projection                        | 105mm                  |
| Pressure ranges                         | 0.2-10 bar             |
| Fixing                                  | 1/2" BSP               |
| *************************************** |                        |

ALL DIMENSIONS IN MM

Last Updated: 2018-08-21, Dart Valley Systems