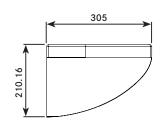

| PRODUCT NUMBER      | ₹                                                              |
|---------------------|----------------------------------------------------------------|
| VR01-084 2TH        | (2 Tap Hole)                                                   |
|                     |                                                                |
| TECHNICAL DATA      |                                                                |
| Material            | GRP / Polyester gel coat                                       |
| Gross weight        | 7.95 kg                                                        |
| Overall dimensions  | 465mm (w) x 210.16 (h) x 305mm (d)                             |
| Type of mounting    | 4x M12 all-thread. studding 300mm length (incl.)               |
| Waste outlet        | Rear concealed waste outlet (requires 11/4"/32mm               |
|                     | running trap) (VR01-032)                                       |
| ADDITIONAL INFOR    | RMATION:                                                       |
| Supplied fixing kit | The supplied fixing kit is suitable for fixing the basin on up |
|                     | to 250mm wall thicknesses                                      |