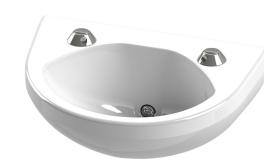

## SAFE ENSUITE LOW PROFILE BASIN

2TH

VR01-084

DVS Safe Ensuite Low Profile Basin; moulded impact resistant construction, vandal and ligature resistant, suitable for mental healthcare, healthcare and custodial applications.