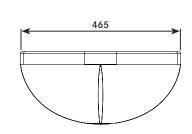

| PRODUCT NUMBER      | ₹                                                              |
|---------------------|----------------------------------------------------------------|
| VR01-084 2TH        | (2 Tap Hole)                                                   |
|                     |                                                                |
| TECHNICAL DATA      |                                                                |
| Material            | GRP / Polyester gel coat                                       |
| Gross weight        | 7.95 kg                                                        |
| Overall dimensions  | 465mm (w) x 210.16 (h) x 305mm (d)                             |
| Type of mounting    | 4x M12 all-thread. studding 300mm length (incl.)               |
| Waste outlet        | Rear concealed waste outlet (requires 11/4"/32mm               |
|                     | running trap) (VR01-032)                                       |
| ADDITIONAL INFOR    | RMATION:                                                       |
| Supplied fixing kit | The supplied fixing kit is suitable for fixing the basin on up |
|                     | to 250mm wall thicknesses                                      |