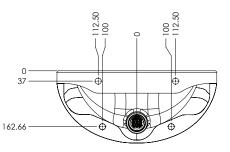

| PRODUCT NUMBER      | ₹                                                              |
|---------------------|----------------------------------------------------------------|
| VR01-084 2TH        | (2 Tap Hole)                                                   |
|                     |                                                                |
| TECHNICAL DATA      |                                                                |
| Material            | GRP / Polyester gel coat                                       |
| Gross weight        | 7.95 kg                                                        |
| Overall dimensions  | 465mm (w) x 210.16 (h) x 305mm (d)                             |
| Type of mounting    | 4x M12 all-thread. studding 300mm length (incl.)               |
| Waste outlet        | Rear concealed waste outlet (requires 11/4"/32mm               |
|                     | running trap) (VR01-032)                                       |
| ADDITIONAL INFOR    | RMATION:                                                       |
| Supplied fixing kit | The supplied fixing kit is suitable for fixing the basin on up |
|                     | to 250mm wall thicknesses                                      |