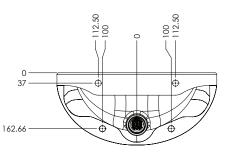

## VR01-083

DVS Safe Ensuite Low Profile Basin; moulded impact resistant construction, vandal and ligature resistant, suitable for mental healthcare, healthcare and custodial applications.

| PRODUCT NUMBER                 |                                                                |
|--------------------------------|----------------------------------------------------------------|
| VR01-083 1TH R (1 <sup>-</sup> | Гар Hole, Right)                                               |
|                                |                                                                |
| TECHNICAL DATA                 |                                                                |
| Material                       | GRP / Polyester gel coat                                       |
| Gross weight                   | 7.95 kg                                                        |
| Overall dimensions             | 465mm (w) x 210.16 (h) x 305mm (d)                             |
| Type of mounting               | 4x M12 all-thread. studding 300mm length (incl.)               |
| Waste outlet                   | Rear concealed waste outlet (requires 11/4"/32mm               |
|                                | running trap) (VR01-032)                                       |
| ADDITIONAL INFORMATI           | ON:                                                            |
| Supplied fixing kit            | The supplied fixing kit is suitable for fixing the basin on up |
|                                | to 250mm wall thicknesses                                      |
| For fixing kits suitable fo    | or wall thicknesses deeper than 250mm, P.O.A                   |