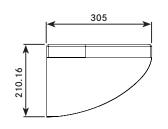

## VR01-083

DVS Safe Ensuite Low Profile Basin; moulded impact resistant construction, vandal and ligature resistant, suitable for mental healthcare, healthcare and custodial applications.

| PRODUCT NUMBER                 |                                                                |
|--------------------------------|----------------------------------------------------------------|
| VR01-083 1TH R (1 <sup>-</sup> | Гар Hole, Right)                                               |
|                                |                                                                |
| TECHNICAL DATA                 |                                                                |
| Material                       | GRP / Polyester gel coat                                       |
| Gross weight                   | 7.95 kg                                                        |
| Overall dimensions             | 465mm (w) x 210.16 (h) x 305mm (d)                             |
| Type of mounting               | 4x M12 all-thread. studding 300mm length (incl.)               |
| Waste outlet                   | Rear concealed waste outlet (requires 11/4"/32mm               |
|                                | running trap) (VR01-032)                                       |
| ADDITIONAL INFORMATI           | ON:                                                            |
| Supplied fixing kit            | The supplied fixing kit is suitable for fixing the basin on up |
|                                | to 250mm wall thicknesses                                      |
| For fixing kits suitable fo    | or wall thicknesses deeper than 250mm, P.O.A                   |