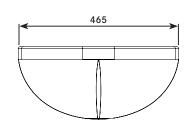

## VR01-083

DVS Safe Ensuite Low Profile Basin; moulded impact resistant construction, vandal and ligature resistant, suitable for mental healthcare, healthcare and custodial applications.

| PRODUCT NUMBER                 |                                                                |
|--------------------------------|----------------------------------------------------------------|
| VR01-083 1TH R (1 <sup>-</sup> | Гар Hole, Right)                                               |
|                                |                                                                |
| TECHNICAL DATA                 |                                                                |
| Material                       | GRP / Polyester gel coat                                       |
| Gross weight                   | 7.95 kg                                                        |
| Overall dimensions             | 465mm (w) x 210.16 (h) x 305mm (d)                             |
| Type of mounting               | 4x M12 all-thread. studding 300mm length (incl.)               |
| Waste outlet                   | Rear concealed waste outlet (requires 11/4"/32mm               |
|                                | running trap) (VR01-032)                                       |
| ADDITIONAL INFORMATI           | ON:                                                            |
| Supplied fixing kit            | The supplied fixing kit is suitable for fixing the basin on up |
|                                | to 250mm wall thicknesses                                      |
| For fixing kits suitable fo    | or wall thicknesses deeper than 250mm, P.O.A                   |