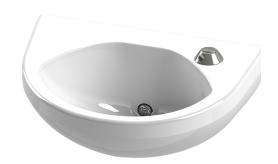

## VR01-083

DVS Safe Ensuite Low Profile Basin; moulded impact resistant construction, vandal and ligature resistant, suitable for mental healthcare, healthcare and custodial applications.

| PRODUCT NUMBER                 |                                                                |
|--------------------------------|----------------------------------------------------------------|
| VR01-083 1TH R (1 <sup>-</sup> | Гар Hole, Right)                                               |
|                                |                                                                |
| TECHNICAL DATA                 |                                                                |
| Material                       | GRP / Polyester gel coat                                       |
| Gross weight                   | 7.95 kg                                                        |
| Overall dimensions             | 465mm (w) x 210.16 (h) x 305mm (d)                             |
| Type of mounting               | 4x M12 all-thread. studding 300mm length (incl.)               |
| Waste outlet                   | Rear concealed waste outlet (requires 11/4"/32mm               |
|                                | running trap) (VR01-032)                                       |
| ADDITIONAL INFORMATI           | ON:                                                            |
| Supplied fixing kit            | The supplied fixing kit is suitable for fixing the basin on up |
|                                | to 250mm wall thicknesses                                      |
| For fixing kits suitable fo    | or wall thicknesses deeper than 250mm, P.O.A                   |