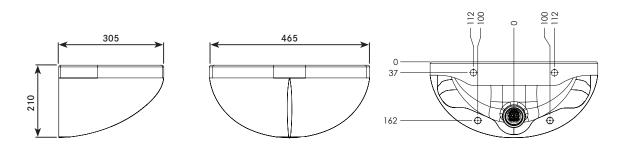

## Technical data

| Material           | High performance composite material (GRP)  |
|--------------------|--------------------------------------------|
| Weight             | 7.95 kg                                    |
| Overall Dimensions | 465mm (w) x 210mm (h) x 305mm (d)          |
| Type of Mounting   | M12 x 300mm all-thread studding (included) |
| Waste Outlet       | Rear concealed waste outlet (VR01-032)     |
|                    | (requires 1 1/4" / 32mm running trap)      |
| Tap Mounting Hole  | Ø27mm (Suitable for 3/4" BSP)              |
|                    |                                            |

## ALL DIMENSIONS IN MM UNLESS STATED OTHERWISE